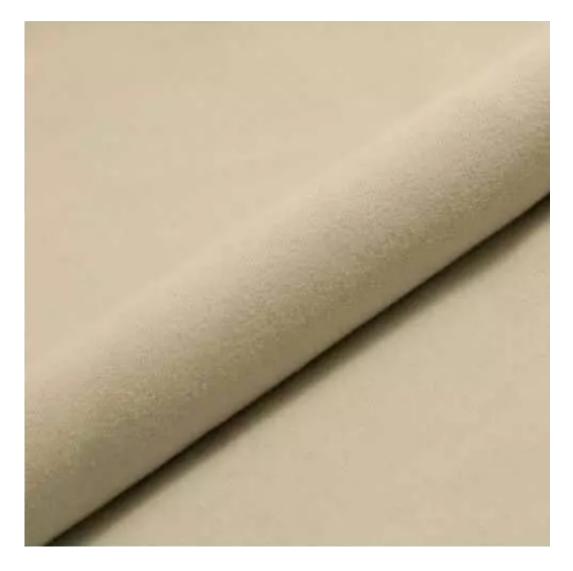

Technical data

Product-Code:

| LGS-1                   |  |  |  |
|-------------------------|--|--|--|
| Catalogue number:       |  |  |  |
| 2829                    |  |  |  |
| Condition:              |  |  |  |
| New                     |  |  |  |
| Bench width:            |  |  |  |
| 70 cm - 200 cm          |  |  |  |
| Choose from parameter   |  |  |  |
| Bench height:           |  |  |  |
| 40 cm - 50 cm           |  |  |  |
| Choose from parameter   |  |  |  |
| Bench depth:            |  |  |  |
| 30 cm - 40 cm           |  |  |  |
| Choose from parameter   |  |  |  |
| Type of fabric:         |  |  |  |
| Choose from parameter   |  |  |  |
| Type of fabric (Photo): |  |  |  |
| FLORENCE-2523           |  |  |  |
|                         |  |  |  |
|                         |  |  |  |
|                         |  |  |  |
|                         |  |  |  |

Height: 40 cm, 45 cm, 50 cm Depth: 30 cm, 35 cm, 40 cm Side of drawer: Left, Right Type of wood: Alder (Photo), Oak

Type of fabric: FLORENCE-2523 (Photo), ANDRE-1300, ANDRE-1301, ANDRE-1302, ANDRE-1303, ANDRE-1304, ANDRE-1305, ANDRE-1306, ANDRE-1307, ANDRE-1308, ANDRE-1309, ANDRE-1310, ART-DECO-VELVET-01, ART-DECO-VELVET-02, ART-DECO-VELVET-03, ART-DECO-VELVET-04, ART-DECO-VELVET-05, ART-DECO-VELVET-06, ART-DECO-VELVET-07, ART-DECO-VELVET-08, ART-DECO-VELVET-09, ART-DECO-VELVET-10..11 (write a comment in order), ATOS-111, ATOS-112, ATOS-113, ATOS-114, ATOS-115, ATOS-116, ATOS-117, ATOS-118, ATOS-119, ATOS-120..126 (write a comment in order), AURORA-2480, AURORA-2481, AURORA-2482, AURORA-2483, AURORA-2484, AURORA-2485, AURORA-2486, AURORA-2487, AURORA-2488, AURORA-2489..2505 (write a comment in order), BALOO-2071, BALOO-2072 , BALOO-2073 , BALOO-2074 , BALOO-2076 , BALOO-2077 , BALOO-2078 , BALOO-2079 , BALOO-2081 , BALOO-2082..2089 (write a comment in order), BLACK-WHITE-VELVET-01, BLACK-WHITE-VELVET-02, BLACK-WHITE-VELVET-03, BLACK-WHITE-VELVET-04, BLACK-WHITE-VELVET-04, BLACK-WHITE-VELVET-05, BLACK-WHITE-DE-05, BL VELVET-04, BLACK-WHITE-VELVET-05, BLACK-WHITE-VELVET-06, BLACK-WHITE-VELVET-07, BLACK-WHITE-VELVET-08, BLACK-WHITE-VELVET-09, BLACK-WHITE-VELVET-10..32 (write a comment in order), BLOOM-01, BLOOM-02, BLOOM-03, BLOOM-04, BLOOM-05, BLOOM-06, BLOOM-07, BLOOM-08, BLOOM-09, BLOOM-10, BRAID-3001, BRAID-3002, BRAID-3003, BRAID-3004, BRAID-3005, BRAID-3006, BRAID-3007, BRAID-3008, BRAID-3009, BRAID-3010-3031 (write a comment in order), CASABLANCA-2301, CASABLANCA-2302, CASABLANCA-2303, CASABLANCA-2304, CASABLANCA-2305, CASABLANCA-2306, CASABLANCA-2307, CASABLANCA-2308, CASABLANCA-2309, CASABLANCA-2310..2316 (write a comment in order), CHARM-ME-01, CHARM-ME-02, CHARM-ME-03, CHARM-ME-04, CHARM-ME-05, CHARM-ME-06, CHARM-ME-06 ME-07, CHARM-ME-08, CHARM-ME-09, CHARM-ME-10..23 (write a comment in order), CHILL-ME-01, CHILL-ME-02, CHILL-ME-03, CHILL-ME-04, CHILL-ME-05, CHILL-ME-06, CHILL-ME-07, CHILL-ME-08, CHILL-ME-09, CHILL-ME-10..16 (write a comment in order), CRUSH-01, CRUSH-02, CRUSH-03, CRUSH-04, CRUSH-05, CRUSH-06, CRUSH-07, CRUSH-08, VELVET-20203, DREAM-VELVET-20204, DREAM-VELVET-20205, DREAM-VELVET-20206, DREAM-VELVET-20207, DREAM-VELVET-20208, DREAM-VELVET-20209, DREAM-VELVET-20210..20244 (write a comment in order), FLASH-01, FLASH-02, FLASH-03, FLASH-04, FLASH-05, FLASH-06, FLASH-07, FLASH-08, FLASH-09, FLASH-10..16 (write a comment in order),