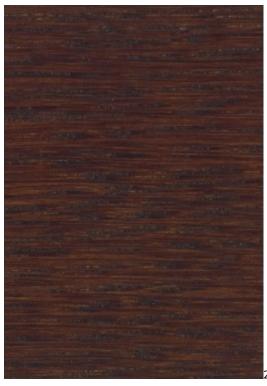

VIENNA-ECO-LEATHER

ZOYA

Color palette - Wood stain - Nitro

 ${\vartriangle}$  Please note that the color of the wood may vary slightly from the color in the photo!  ${\vartriangle}$ 

BN-125/09

BN-022

28-60.01