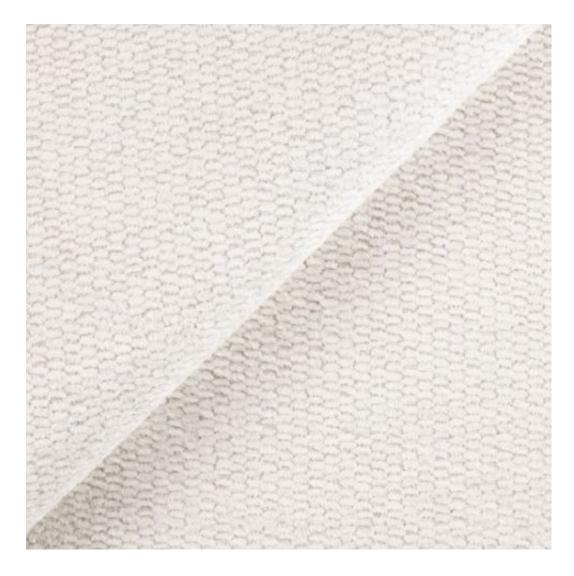

Technical data

Product-Code:

| LGS-1                   |  |  |  |
|-------------------------|--|--|--|
| Catalogue number:       |  |  |  |
| 2829                    |  |  |  |
| Condition:              |  |  |  |
| New                     |  |  |  |
| Bench width:            |  |  |  |
| 70 cm - 200 cm          |  |  |  |
| Choose from parameter   |  |  |  |
| Bench height:           |  |  |  |
| 40 cm - 50 cm           |  |  |  |
| Choose from parameter   |  |  |  |
| Bench depth:            |  |  |  |
| 30 cm - 40 cm           |  |  |  |
| Choose from parameter   |  |  |  |
| Type of fabric:         |  |  |  |
| Choose from parameter   |  |  |  |
| Type of fabric (Photo): |  |  |  |
| FLORENCE-2523           |  |  |  |
|                         |  |  |  |
|                         |  |  |  |
|                         |  |  |  |
|                         |  |  |  |

Height: 40 cm, 45 cm, 50 cm Depth: 30 cm, 35 cm, 40 cm Side of drawer: Left, Right Type of wood: Alder (Photo), Oak

Type of fabric: FLORENCE-2523 (Photo), ANDRE-1300, ANDRE-1301, ANDRE-1302, ANDRE-1303, ANDRE-1304, ANDRE-1305, ANDRE-1306, ANDRE-1307, ANDRE-1308, ANDRE-1309, ANDRE-1310, ART-DECO-VELVET-01, ART-DECO-VELVET-02, ART-DECO-VELVET-03, ART-DECO-VELVET-04, ART-DECO-VELVET-05, ART-DECO-VELVET-06, ART-DECO-VELVET-07, ART-DECO-VELVET-08, ART-DECO-VELVET-09, ART-DECO-VELVET-10..11 (write a comment in order), ATOS-111, ATOS-112, ATOS-113, ATOS-114, ATOS-115, ATOS-116, ATOS-117, ATOS-118, ATOS-119, ATOS-120..126 (write a comment in order), AURORA-2480, AURORA-2481, AURORA-2482, AURORA-2483, AURORA-2484, AURORA-2485, AURORA-2486, AURORA-2487, AURORA-2488, AURORA-2489..2505 (write a comment in order), BALOO-2071, BALOO-2072 , BALOO-2073 , BALOO-2074 , BALOO-2076 , BALOO-2077 , BALOO-2078 , BALOO-2079 , BALOO-2081 , BALOO-2082..2089 (write a comment in order), BLACK-WHITE-VELVET-01, BLACK-WHITE-VELVET-02, BLACK-WHITE-VELVET-03, BLACK-WHITE-VELVET-04, BLACK-WHITE-VELVET-04, BLACK-WHITE-VELVET-05, BLACK-WHITE-DE-05, BL VELVET-04, BLACK-WHITE-VELVET-05, BLACK-WHITE-VELVET-06, BLACK-WHITE-VELVET-07, BLACK-WHITE-VELVET-08, BLACK-WHITE-VELVET-09, BLACK-WHITE-VELVET-10..32 (write a comment in order), BLOOM-01, BLOOM-02, BLOOM-03, BLOOM-04, BLOOM-05, BLOOM-06, BLOOM-07, BLOOM-08, BLOOM-09, BLOOM-10, BRAID-3001, BRAID-3002, BRAID-3003, BRAID-3004, BRAID-3005, BRAID-3006, BRAID-3007, BRAID-3008, BRAID-3009, BRAID-3010-3031 (write a comment in order), CASABLANCA-2301, CASABLANCA-2302, CASABLANCA-2303, CASABLANCA-2304, CASABLANCA-2305, CASABLANCA-2306, CASABLANCA-2307, CASABLANCA-2308, CASABLANCA-2309, CASABLANCA-2310..2316 (write a comment in order), CHARM-ME-01, CHARM-ME-02, CHARM-ME-03, CHARM-ME-04, CHARM-ME-05, CHARM-ME-06, CHARM-ME-06 ME-07, CHARM-ME-08, CHARM-ME-09, CHARM-ME-10..23 (write a comment in order), CHILL-ME-01, CHILL-ME-02, CHILL-ME-03, CHILL-ME-04, CHILL-ME-05, CHILL-ME-06, CHILL-ME-07, CHILL-ME-08, CHILL-ME-09, CHILL-ME-10..16 (write a comment in order), CRUSH-01, CRUSH-02, CRUSH-03, CRUSH-04, CRUSH-05, CRUSH-06, CRUSH-07, CRUSH-08, VELVET-20203, DREAM-VELVET-20204, DREAM-VELVET-20205, DREAM-VELVET-20206, DREAM-VELVET-20207, DREAM-VELVET-20208, DREAM-VELVET-20209, DREAM-VELVET-20210..20244 (write a comment in order), FLASH-01, FLASH-02, FLASH-03, FLASH-04, FLASH-05, FLASH-06, FLASH-07, FLASH-08, FLASH-09, FLASH-10..16 (write a comment in order),