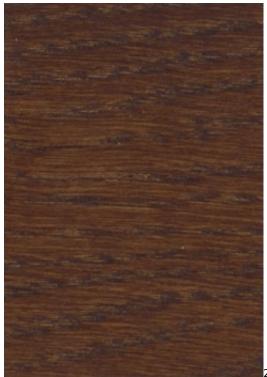

VIENNA-ECO-LEATHER

ZOYA

Color palette - Wood stain - Nitro

 ${\vartriangle}$  Please note that the color of the wood may vary slightly from the color in the photo!  ${\vartriangle}$ 

BN-125/09

BN-022

28-60.01