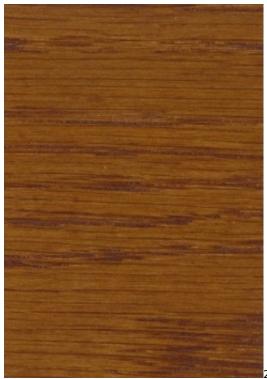

VIENNA-ECO-LEATHER

ZOYA

Color palette - Wood stain - Nitro

 ${\vartriangle}$  Please note that the color of the wood may vary slightly from the color in the photo!  ${\vartriangle}$ 

BN-125/09

BN-022

28-60.01