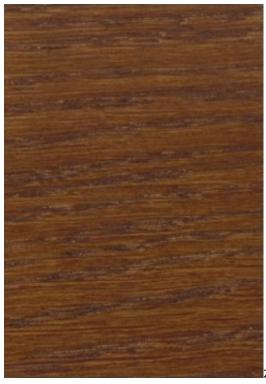

VIENNA-ECO-LEATHER

ZOYA

Color palette - Wood stain - Nitro

 ${\vartriangle}$  Please note that the color of the wood may vary slightly from the color in the photo!  ${\vartriangle}$ 

BN-125/09

BN-022

28-60.01