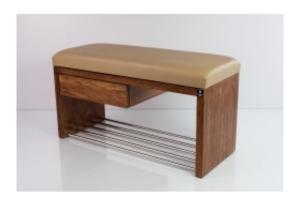

# Smooth Upholstered Wooden Bench With Drawer Eco Leather LGS-1 FLORENCE-2523

| Number        | 2829             |
|---------------|------------------|
| Producer code | LGS-1            |
| Manufacturer  | Emra Wood Design |

# **Product description**

Smooth Upholstered Wooden Bench With Drawer Eco Leather LGS-1 FLORENCE-2523  $\mid$  Width: 70 cm - 200 cm  $\mid$  Height: 40 cm - 50 cm  $\mid$  Depth: 30 cm - 40 cm  $\mid$ 

## Smooth Upholstered Wooden Bench With Drawer Eco Leather LGS-1 FLORENCE-2523

- · A functional and practical bench for hallway, living room, bedroom, dressing room, bathroom, reception and office
- Some bench models have a practical shelf for shoes
- The frame and upholstery are made of the highest quality materials
- Production of the bench according to customer requirements

#### Product features

- Very high-quality and precise workmanship directly from the manufacturer
- The bench features an interchangeable seat to adapt the product to the future appearance of the room
- The bench does not require self-assembly and is delivered to the customer in its entirety
- Take a look at our fabric palette for more options
- We are at your disposal if you have any questions about the product
- By purchasing a product, you are buying a non-prefabricated item made according to specifications (selection of color, upholstery, materials, etc.)