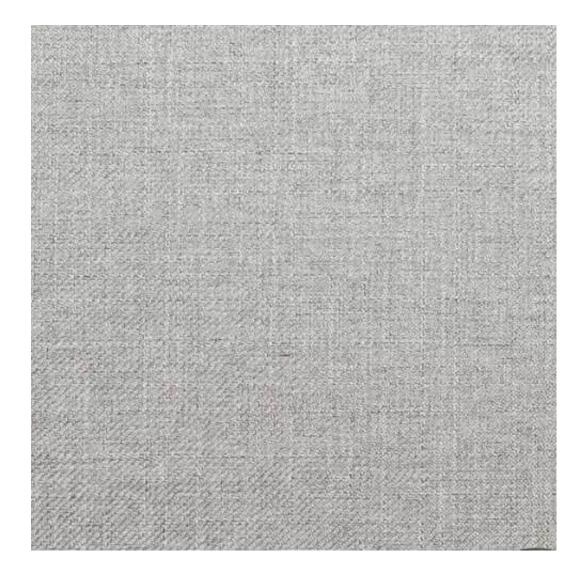

Technical data

Product-Code:

| LGS-1                   |  |  |  |
|-------------------------|--|--|--|
| Catalogue number:       |  |  |  |
| 2829                    |  |  |  |
| Condition:              |  |  |  |
| New                     |  |  |  |
| Bench width:            |  |  |  |
| 70 cm - 200 cm          |  |  |  |
| Choose from parameter   |  |  |  |
| Bench height:           |  |  |  |
| 40 cm - 50 cm           |  |  |  |
| Choose from parameter   |  |  |  |
| Bench depth:            |  |  |  |
| 30 cm - 40 cm           |  |  |  |
| Choose from parameter   |  |  |  |
| Type of fabric:         |  |  |  |
| Choose from parameter   |  |  |  |
| Type of fabric (Photo): |  |  |  |
| FLORENCE-2523           |  |  |  |
|                         |  |  |  |
|                         |  |  |  |
|                         |  |  |  |
|                         |  |  |  |

Height: 40 cm, 45 cm, 50 cm Depth: 30 cm, 35 cm, 40 cm Side of drawer: Left, Right Type of wood: Alder (Photo), Oak

Type of fabric: FLORENCE-2523 (Photo), ANDRE-1300, ANDRE-1301, ANDRE-1302, ANDRE-1303, ANDRE-1304, ANDRE-1305, ANDRE-1306, ANDRE-1307, ANDRE-1308, ANDRE-1309, ANDRE-1310, ART-DECO-VELVET-01, ART-DECO-VELVET-02, ART-DECO-VELVET-03, ART-DECO-VELVET-04, ART-DECO-VELVET-05, ART-DECO-VELVET-06, ART-DECO-VELVET-07, ART-DECO-VELVET-08, ART-DECO-VELVET-09, ART-DECO-VELVET-10..11 (write a comment in order), ATOS-111, ATOS-112, ATOS-113, ATOS-114, ATOS-115, ATOS-116, ATOS-117, ATOS-118, ATOS-119, ATOS-120..126 (write a comment in order), AURORA-2480, AURORA-2481, AURORA-2482, AURORA-2483, AURORA-2484, AURORA-2485, AURORA-2486, AURORA-2487, AURORA-2488, AURORA-2489..2505 (write a comment in order), BALOO-2071, BALOO-2072 , BALOO-2073 , BALOO-2074 , BALOO-2076 , BALOO-2077 , BALOO-2078 , BALOO-2079 , BALOO-2081 , BALOO-2082..2089 (write a comment in order), BLACK-WHITE-VELVET-01, BLACK-WHITE-VELVET-02, BLACK-WHITE-VELVET-03, BLACK-WHITE-VELVET-04, BLACK-WHITE-VELVET-04, BLACK-WHITE-VELVET-05, BLACK-WHITE-DE-05, BL VELVET-04, BLACK-WHITE-VELVET-05, BLACK-WHITE-VELVET-06, BLACK-WHITE-VELVET-07, BLACK-WHITE-VELVET-08, BLACK-WHITE-VELVET-09, BLACK-WHITE-VELVET-10..32 (write a comment in order), BLOOM-01, BLOOM-02, BLOOM-03, BLOOM-04, BLOOM-05, BLOOM-06, BLOOM-07, BLOOM-08, BLOOM-09, BLOOM-10, BRAID-3001, BRAID-3002, BRAID-3003, BRAID-3004, BRAID-3005, BRAID-3006, BRAID-3007, BRAID-3008, BRAID-3009, BRAID-3010-3031 (write a comment in order), CASABLANCA-2301, CASABLANCA-2302, CASABLANCA-2303, CASABLANCA-2304, CASABLANCA-2305, CASABLANCA-2306, CASABLANCA-2307, CASABLANCA-2308, CASABLANCA-2309, CASABLANCA-2310..2316 (write a comment in order), CHARM-ME-01, CHARM-ME-02, CHARM-ME-03, CHARM-ME-04, CHARM-ME-05, CHARM-ME-06, CHARM-ME-06 ME-07, CHARM-ME-08, CHARM-ME-09, CHARM-ME-10..23 (write a comment in order), CHILL-ME-01, CHILL-ME-02, CHILL-ME-03, CHILL-ME-04, CHILL-ME-05, CHILL-ME-06, CHILL-ME-07, CHILL-ME-08, CHILL-ME-09, CHILL-ME-10..16 (write a comment in order), CRUSH-01, CRUSH-02, CRUSH-03, CRUSH-04, CRUSH-05, CRUSH-06, CRUSH-07, CRUSH-08, VELVET-20203, DREAM-VELVET-20204, DREAM-VELVET-20205, DREAM-VELVET-20206, DREAM-VELVET-20207, DREAM-VELVET-20208, DREAM-VELVET-20209, DREAM-VELVET-20210..20244 (write a comment in order), FLASH-01, FLASH-02, FLASH-03, FLASH-04, FLASH-05, FLASH-06, FLASH-07, FLASH-08, FLASH-09, FLASH-10..16 (write a comment in order),