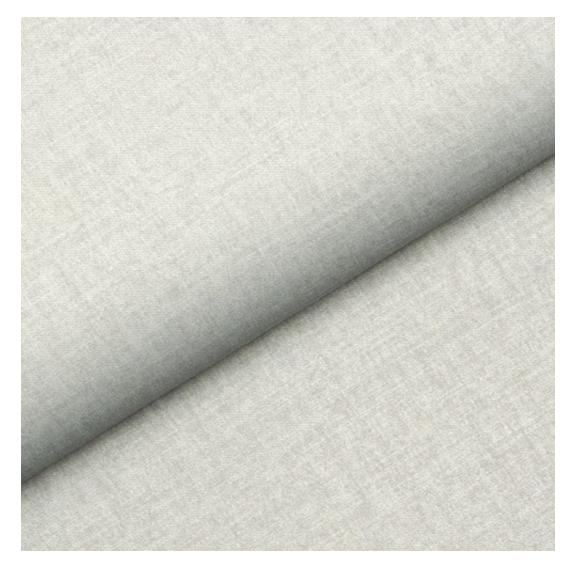

Technical data

Product-Code:

| LGS-1                   |  |  |  |
|-------------------------|--|--|--|
| Catalogue number:       |  |  |  |
| 2829                    |  |  |  |
| Condition:              |  |  |  |
| New                     |  |  |  |
| Bench width:            |  |  |  |
| 70 cm - 200 cm          |  |  |  |
| Choose from parameter   |  |  |  |
| Bench height:           |  |  |  |
| 40 cm - 50 cm           |  |  |  |
| Choose from parameter   |  |  |  |
| Bench depth:            |  |  |  |
| 30 cm - 40 cm           |  |  |  |
| Choose from parameter   |  |  |  |
| Type of fabric:         |  |  |  |
| Choose from parameter   |  |  |  |
| Type of fabric (Photo): |  |  |  |
| FLORENCE-2523           |  |  |  |
|                         |  |  |  |
|                         |  |  |  |
|                         |  |  |  |
|                         |  |  |  |

Height: 40 cm, 45 cm, 50 cm Depth: 30 cm, 35 cm, 40 cm Side of drawer: Left, Right Type of wood: Alder (Photo), Oak

Type of fabric: FLORENCE-2523 (Photo), ANDRE-1300, ANDRE-1301, ANDRE-1302, ANDRE-1303, ANDRE-1304, ANDRE-1305, ANDRE-1306, ANDRE-1307, ANDRE-1308, ANDRE-1309, ANDRE-1310, ART-DECO-VELVET-01, ART-DECO-VELVET-02, ART-DECO-VELVET-03, ART-DECO-VELVET-04, ART-DECO-VELVET-05, ART-DECO-VELVET-06, ART-DECO-VELVET-07, ART-DECO-VELVET-08, ART-DECO-VELVET-09, ART-DECO-VELVET-10..11 (write a comment in order), ATOS-111, ATOS-112, ATOS-113, ATOS-114, ATOS-115, ATOS-116, ATOS-117, ATOS-118, ATOS-119, ATOS-120..126 (write a comment in order), AURORA-2480, AURORA-2481, AURORA-2482, AURORA-2483, AURORA-2484, AURORA-2485, AURORA-2486, AURORA-2487, AURORA-2488, AURORA-2489..2505 (write a comment in order), BALOO-2071, BALOO-2072 , BALOO-2073 , BALOO-2074 , BALOO-2076 , BALOO-2077 , BALOO-2078 , BALOO-2079 , BALOO-2081 , BALOO-2082..2089 (write a comment in order), BLACK-WHITE-VELVET-01, BLACK-WHITE-VELVET-02, BLACK-WHITE-VELVET-03, BLACK-WHITE-VELVET-04, BLACK-WHITE-VELVET-04, BLACK-WHITE-VELVET-05, BLACK-WHITE-DE-05, BL VELVET-04, BLACK-WHITE-VELVET-05, BLACK-WHITE-VELVET-06, BLACK-WHITE-VELVET-07, BLACK-WHITE-VELVET-08, BLACK-WHITE-VELVET-09, BLACK-WHITE-VELVET-10..32 (write a comment in order), BLOOM-01, BLOOM-02, BLOOM-03, BLOOM-04, BLOOM-05, BLOOM-06, BLOOM-07, BLOOM-08, BLOOM-09, BLOOM-10, BRAID-3001, BRAID-3002, BRAID-3003, BRAID-3004, BRAID-3005, BRAID-3006, BRAID-3007, BRAID-3008, BRAID-3009, BRAID-3010-3031 (write a comment in order), CASABLANCA-2301, CASABLANCA-2302, CASABLANCA-2303, CASABLANCA-2304, CASABLANCA-2305, CASABLANCA-2306, CASABLANCA-2307, CASABLANCA-2308, CASABLANCA-2309, CASABLANCA-2310..2316 (write a comment in order), CHARM-ME-01, CHARM-ME-02, CHARM-ME-03, CHARM-ME-04, CHARM-ME-05, CHARM-ME-06, CHARM-ME-06 ME-07, CHARM-ME-08, CHARM-ME-09, CHARM-ME-10..23 (write a comment in order), CHILL-ME-01, CHILL-ME-02, CHILL-ME-03, CHILL-ME-04, CHILL-ME-05, CHILL-ME-06, CHILL-ME-07, CHILL-ME-08, CHILL-ME-09, CHILL-ME-10..16 (write a comment in order), CRUSH-01, CRUSH-02, CRUSH-03, CRUSH-04, CRUSH-05, CRUSH-06, CRUSH-07, CRUSH-08, VELVET-20203, DREAM-VELVET-20204, DREAM-VELVET-20205, DREAM-VELVET-20206, DREAM-VELVET-20207, DREAM-VELVET-20208, DREAM-VELVET-20209, DREAM-VELVET-20210..20244 (write a comment in order), FLASH-01, FLASH-02, FLASH-03, FLASH-04, FLASH-05, FLASH-06, FLASH-07, FLASH-08, FLASH-09, FLASH-10..16 (write a comment in order),