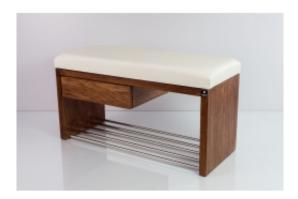

# Smooth Upholstered Wooden Bench With Drawer Eco Leather LGS-1 FLORENCE-2521

| Number        | 2828             |
|---------------|------------------|
| Producer code | LGS-1            |
| Manufacturer  | Emra Wood Design |

# **Product description**

Smooth Upholstered Wooden Bench With Drawer Eco Leather LGS-1 FLORENCE-2521  $\mid$  Width: 70 cm - 200 cm  $\mid$  Height: 40 cm - 50 cm  $\mid$  Depth: 30 cm - 40 cm  $\mid$ 

## Smooth Upholstered Wooden Bench With Drawer Eco Leather LGS-1 FLORENCE-2521

- · A functional and practical bench for hallway, living room, bedroom, dressing room, bathroom, reception and office
- Some bench models have a practical shelf for shoes
- The frame and upholstery are made of the highest quality materials
- Production of the bench according to customer requirements

#### Product features

- Very high-quality and precise workmanship directly from the manufacturer
- The bench features an interchangeable seat to adapt the product to the future appearance of the room
- The bench does not require self-assembly and is delivered to the customer in its entirety
- Take a look at our fabric palette for more options
- We are at your disposal if you have any questions about the product
- By purchasing a product, you are buying a non-prefabricated item made according to specifications (selection of color, upholstery, materials, etc.)