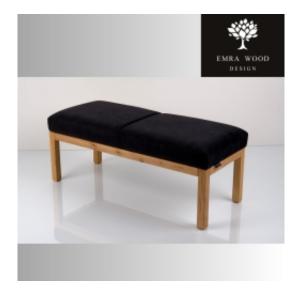

# Smooth Upholstered Wooden Bench LPG-502 STRONG-15

| Number        | 22937            |
|---------------|------------------|
| Producer code | LPG-502          |
| Manufacturer  | Emra Wood Design |

## **Product description**

Smooth Upholstered Wooden Bench LPG-502 STRONG-15 | Width: 40 cm - 200 cm | Height: 40 cm - 50 cm | Depth: 30 cm - 40 cm |

Technical data

Product-Code:

| LPG-502                 |  |  |
|-------------------------|--|--|
| Catalogue number:       |  |  |
| 22937                   |  |  |
| Condition:              |  |  |
| New                     |  |  |
| Bench width:            |  |  |
| 40 cm - 200 cm          |  |  |
| Choose from parameter   |  |  |
| Bench height:           |  |  |
| 40 cm - 50 cm           |  |  |
| Choose from parameter   |  |  |
| Bench depth:            |  |  |
| 30 cm - 40 cm           |  |  |
| Choose from parameter   |  |  |
| Type of fabric:         |  |  |
| Choose from parameter   |  |  |
| Type of fabric (Photo): |  |  |
| STRONG-15               |  |  |
|                         |  |  |
|                         |  |  |
|                         |  |  |
|                         |  |  |

#### Smooth Upholstered Wooden Bench LPG-502 STRONG-15

- · A functional and practical bench for hallway, living room, bedroom, dressing room, bathroom, reception and office
- Some bench models have a practical shelf for shoes
- The frame and upholstery are made of the highest quality materials
- Production of the bench according to customer requirements