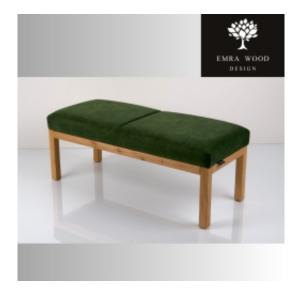

# Smooth Upholstered Wooden Bench LPG-502 STRONG-09

| Number        | 22936            |
|---------------|------------------|
| Producer code | LPG-502          |
| Manufacturer  | Emra Wood Design |

## **Product description**

Smooth Upholstered Wooden Bench LPG-502 STRONG-09 | Width: 40 cm - 200 cm | Height: 40 cm - 50 cm | Depth: 30 cm - 40 cm |

Technical data

Product-Code:

| LPG-502                 |  |
|-------------------------|--|
| Catalogue number:       |  |
| 22936                   |  |
| Condition:              |  |
| New                     |  |
| Bench width:            |  |
| 40 cm - 200 cm          |  |
| Choose from parameter   |  |
| Bench height:           |  |
| 40 cm - 50 cm           |  |
| Choose from parameter   |  |
| Bench depth:            |  |
| 30 cm - 40 cm           |  |
| Choose from parameter   |  |
| Type of fabric:         |  |
| Choose from parameter   |  |
| Type of fabric (Photo): |  |
| STRONG-09               |  |
|                         |  |
|                         |  |
|                         |  |

#### Smooth Upholstered Wooden Bench LPG-502 STRONG-09

- · A functional and practical bench for hallway, living room, bedroom, dressing room, bathroom, reception and office
- Some bench models have a practical shelf for shoes
- The frame and upholstery are made of the highest quality materials
- Production of the bench according to customer requirements