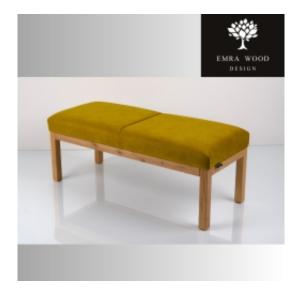

# Smooth Upholstered Wooden Bench LPG-502 STRONG-07

| Number        | 22935            |
|---------------|------------------|
| Producer code | LPG-502          |
| Manufacturer  | Emra Wood Design |

## **Product description**

Smooth Upholstered Wooden Bench LPG-502 STRONG-07 | Width: 40 cm - 200 cm | Height: 40 cm - 50 cm | Depth: 30 cm - 40 cm |

Technical data

Product-Code:

| LPG-502                 |  |  |
|-------------------------|--|--|
| Catalogue number:       |  |  |
| 22935                   |  |  |
| Condition:              |  |  |
| New                     |  |  |
| Bench width:            |  |  |
| 40 cm - 200 cm          |  |  |
| Choose from parameter   |  |  |
| Bench height:           |  |  |
| 40 cm - 50 cm           |  |  |
| Choose from parameter   |  |  |
| Bench depth:            |  |  |
| 30 cm - 40 cm           |  |  |
| Choose from parameter   |  |  |
| Type of fabric:         |  |  |
| Choose from parameter   |  |  |
| Type of fabric (Photo): |  |  |
| STRONG-07               |  |  |
|                         |  |  |
|                         |  |  |
|                         |  |  |
|                         |  |  |

### Smooth Upholstered Wooden Bench LPG-502 STRONG-07

- · A functional and practical bench for hallway, living room, bedroom, dressing room, bathroom, reception and office
- Some bench models have a practical shelf for shoes
- The frame and upholstery are made of the highest quality materials
- Production of the bench according to customer requirements