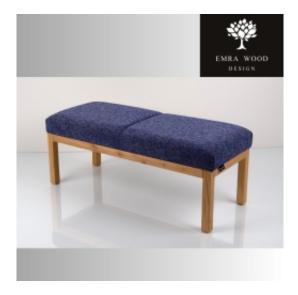

# Smooth Upholstered Wooden Bench LPG-502 LIKE-ME-13

| Number        | 22933            |
|---------------|------------------|
| Producer code | LPG-502          |
| Manufacturer  | Emra Wood Design |

# **Product description**

Smooth Upholstered Wooden Bench LPG-502 LIKE-ME-13 | Width: 40 cm - 200 cm | Height: 40 cm - 50 cm | Depth: 30 cm - 40 cm |

Technical data

Product-Code:

| LPG-502                 |  |
|-------------------------|--|
| Catalogue number:       |  |
| 22933                   |  |
| Condition:              |  |
| New                     |  |
| Bench width:            |  |
| 40 cm - 200 cm          |  |
| Choose from parameter   |  |
| Bench height:           |  |
| 40 cm - 50 cm           |  |
| Choose from parameter   |  |
| Bench depth:            |  |
| 30 cm - 40 cm           |  |
| Choose from parameter   |  |
| Type of fabric:         |  |
| Choose from parameter   |  |
| Type of fabric (Photo): |  |
| LIKE-ME-13              |  |
|                         |  |
|                         |  |
|                         |  |

### Smooth Upholstered Wooden Bench LPG-502 LIKE-ME-13

- · A functional and practical bench for hallway, living room, bedroom, dressing room, bathroom, reception and office
- Some bench models have a practical shelf for shoes
- The frame and upholstery are made of the highest quality materials
- Production of the bench according to customer requirements

#### Product features

- Very high-quality and precise workmanship directly from the manufacturer
- The bench features an interchangeable seat to adapt the product to the future appearance of the room
- The bench does not require self-assembly and is delivered to the customer in its entirety
- Take a look at our fabric palette for more options
- We are at your disposal if you have any questions about the product
- By purchasing a product, you are buying a non-prefabricated item made according to specifications (selection of color, upholstery, materials, etc.)