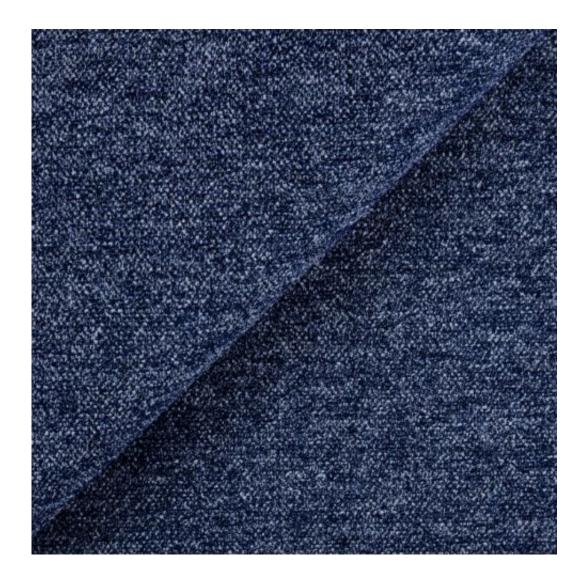

# **Product description**

Smooth Upholstered Wooden Bench LPG-502 LIKE-ME-13 | Width: 40 cm - 200 cm | Height: 40 cm - 50 cm | Depth: 30 cm - 40 cm |

Technical data

Product-Code:

| LPG-502                 |  |
|-------------------------|--|
| Catalogue number:       |  |
| 22933                   |  |
| Condition:              |  |
| New                     |  |
| Bench width:            |  |
| 40 cm - 200 cm          |  |
| Choose from parameter   |  |
| Bench height:           |  |
| 40 cm - 50 cm           |  |
| Choose from parameter   |  |
| Bench depth:            |  |
| 30 cm - 40 cm           |  |
| Choose from parameter   |  |
| Type of fabric:         |  |
| Choose from parameter   |  |
| Type of fabric (Photo): |  |
| LIKE-ME-13              |  |
|                         |  |
|                         |  |
|                         |  |

| <u>air</u> |  |  |  |
|------------|--|--|--|
|            |  |  |  |
| , D. E. E. |  |  |  |
|            |  |  |  |
|            |  |  |  |

Discover upholstery fabrics for this product

We offer the largest selection of seat fabrics!

Click on fabric name and discover all fabric selection.

ANDRE

ART-DECO-VELVET

ATOS-ECO-LEATHER

AURORA

BALOO

BLACK-WHITE-VELVET

BLOOM