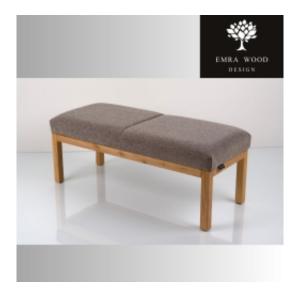

# Smooth Upholstered Wooden Bench LPG-502 LIKE-ME-04

| Number        | 22932            |
|---------------|------------------|
| Producer code | LPG-502          |
| Manufacturer  | Emra Wood Design |

## **Product description**

Smooth Upholstered Wooden Bench LPG-502 LIKE-ME-04 | Width: 40 cm - 200 cm | Height: 40 cm - 50 cm | Depth: 30 cm - 40 cm |

Technical data

Product-Code:

| LPG-502                 |  |  |  |
|-------------------------|--|--|--|
| Catalogue number:       |  |  |  |
| 22932                   |  |  |  |
| Condition:              |  |  |  |
| New                     |  |  |  |
| Bench width:            |  |  |  |
| 40 cm - 200 cm          |  |  |  |
| Choose from parameter   |  |  |  |
| Bench height:           |  |  |  |
| 40 cm - 50 cm           |  |  |  |
| Choose from parameter   |  |  |  |
| Bench depth:            |  |  |  |
| 30 cm - 40 cm           |  |  |  |
| Choose from parameter   |  |  |  |
| Type of fabric:         |  |  |  |
| Choose from parameter   |  |  |  |
| Type of fabric (Photo): |  |  |  |
| LIKE-ME-04              |  |  |  |
|                         |  |  |  |
|                         |  |  |  |
|                         |  |  |  |
|                         |  |  |  |

## Smooth Upholstered Wooden Bench LPG-502 LIKE-ME-04

- · A functional and practical bench for hallway, living room, bedroom, dressing room, bathroom, reception and office
- Some bench models have a practical shelf for shoes
- The frame and upholstery are made of the highest quality materials
- Production of the bench according to customer requirements