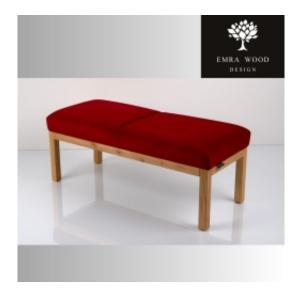

# Smooth Upholstered Wooden Bench LPG-502 HOLD-ME-31

| Number        | 22931            |
|---------------|------------------|
| Producer code | LPG-502          |
| Manufacturer  | Emra Wood Design |

# **Product description**

Smooth Upholstered Wooden Bench LPG-502 HOLD-ME-31 | Width: 40 cm - 200 cm | Height: 40 cm - 50 cm | Depth: 30 cm - 40 cm |

Technical data

Product-Code:

| LPG-502                 |  |
|-------------------------|--|
| Catalogue number:       |  |
| 22931                   |  |
| Condition:              |  |
| New                     |  |
| Bench width:            |  |
| 40 cm - 200 cm          |  |
| Choose from parameter   |  |
| Bench height:           |  |
| 40 cm - 50 cm           |  |
| Choose from parameter   |  |
| Bench depth:            |  |
| 30 cm - 40 cm           |  |
| Choose from parameter   |  |
| Type of fabric:         |  |
| Choose from parameter   |  |
| Type of fabric (Photo): |  |
| HOLD-ME-31              |  |
|                         |  |
|                         |  |
|                         |  |

# Smooth Upholstered Wooden Bench LPG-502 HOLD-ME-31

- · A functional and practical bench for hallway, living room, bedroom, dressing room, bathroom, reception and office
- Some bench models have a practical shelf for shoes
- The frame and upholstery are made of the highest quality materials
- Production of the bench according to customer requirements

#### Product features

- Very high-quality and precise workmanship directly from the manufacturer
- The bench features an interchangeable seat to adapt the product to the future appearance of the room
- The bench does not require self-assembly and is delivered to the customer in its entirety
- Take a look at our fabric palette for more options
- We are at your disposal if you have any questions about the product
- By purchasing a product, you are buying a non-prefabricated item made according to specifications (selection of color, upholstery, materials, etc.)