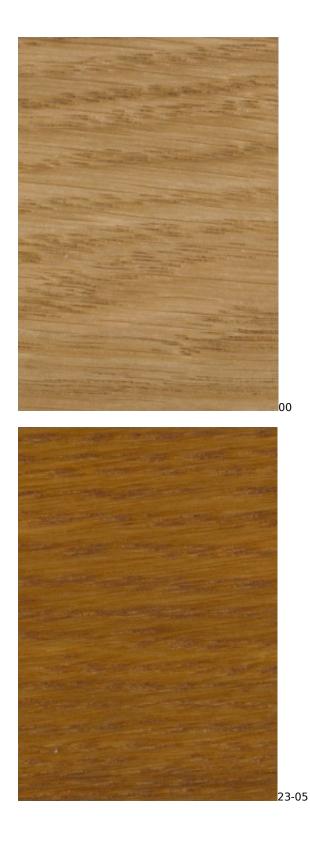

## VIENNA-ECO-LEATHER

ZOYA

Color palette - Wood stain - Nitro

 ${\mathbb A}$  Please note that the color of the wood may vary slightly from the color in the photo!  ${\mathbb A}$ 

22-10

generated by the shopGold

21-57

22-05

generated by the shopGold

27-50

\_\_\_\_

BN-022

This product has additional options:

**Width**: 40 cm , 45 cm , 50 cm , 55 cm , 60 cm , 65 cm , 70 cm , 75 cm , 80 cm , 85 cm , 90 cm , 95 cm , 100 cm , 105 cm , 110 cm , 115 cm , 120 cm , 125 cm , 130 cm , 135 cm , 140 cm , 145 cm , 150 cm , 155 cm , 160 cm , 165 cm , 170 cm , 175 cm , 180 cm , 185 cm , 190 cm , 195 cm , 200 cm

Wood color: Black , Natural wood color (write a wood stain symbol in the order) , White