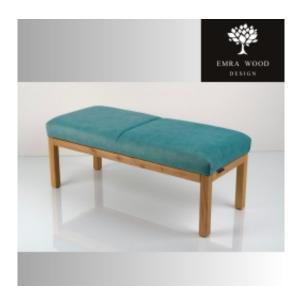

# Smooth Upholstered Wooden Bench LPG-502 HOLD-ME-19

| Number        | 22930            |
|---------------|------------------|
| Producer code | LPG-502          |
| Manufacturer  | Emra Wood Design |

Smooth Upholstered Wooden Bench LPG-502 HOLD-ME-19 | Width: 40 cm - 200 cm | Height: 40 cm - 50 cm | Depth: 30 cm - 40 cm |

Technical data

Product-Code:

HOLD-ME-19

Product description

#### Smooth Upholstered Wooden Bench LPG-502 HOLD-ME-19

- A functional and practical bench for hallway, living room, bedroom, dressing room, bathroom, reception and office
- Some bench models have a practical shelf for shoes
- The frame and upholstery are made of the highest quality materials
- Production of the bench according to customer requirements

Product features

- Very high-quality and precise workmanship directly from the manufacturer
- The bench features an interchangeable seat to adapt the product to the future appearance of the room
- The bench does not require self-assembly and is delivered to the customer in its entirety
- Take a look at our fabric palette for more options
- We are at your disposal if you have any questions about the product
- By purchasing a product, you are buying a non-prefabricated item made according to specifications (selection of color, upholstery, materials, etc.)