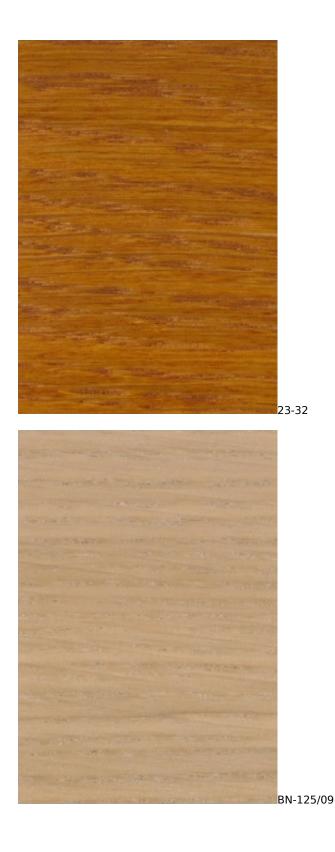

## VIENNA-ECO-LEATHER

ZOYA

Color palette - Wood stain - Nitro

 ${\mathbb A}$  Please note that the color of the wood may vary slightly from the color in the photo!  ${\mathbb A}$ 

22-10

generated by the shopGold

21-57

22-05

generated by the shopGold

27-50

\_\_\_\_

BN-022

This product has additional options:

**Width**: 40 cm , 45 cm , 50 cm , 55 cm , 60 cm , 65 cm , 70 cm , 75 cm , 80 cm , 85 cm , 90 cm , 95 cm , 100 cm , 105 cm , 110 cm , 115 cm , 120 cm , 125 cm , 130 cm , 135 cm , 140 cm , 145 cm , 150 cm , 155 cm , 160 cm , 165 cm , 170 cm , 175 cm , 180 cm , 185 cm , 190 cm , 195 cm , 200 cm

Wood color: Black , Natural wood color (write a wood stain symbol in the order) , White