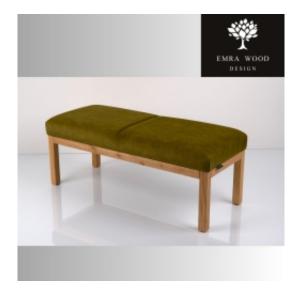

# Smooth Upholstered Wooden Bench LPG-502 HOLD-ME-15

| Number        | 22929            |
|---------------|------------------|
| Producer code | LPG-502          |
| Manufacturer  | Emra Wood Design |

# **Product description**

Smooth Upholstered Wooden Bench LPG-502 HOLD-ME-15 | Width: 40 cm - 200 cm | Height: 40 cm - 50 cm | Depth: 30 cm - 40 cm |

Technical data

Product-Code:

| LPG-502                 |  |
|-------------------------|--|
| Catalogue number:       |  |
| 22929                   |  |
| Condition:              |  |
| New                     |  |
| Bench width:            |  |
| 40 cm - 200 cm          |  |
| Choose from parameter   |  |
| Bench height:           |  |
| 40 cm - 50 cm           |  |
| Choose from parameter   |  |
| Bench depth:            |  |
| 30 cm - 40 cm           |  |
| Choose from parameter   |  |
| Type of fabric:         |  |
| Choose from parameter   |  |
| Type of fabric (Photo): |  |
| HOLD-ME-15              |  |
|                         |  |
|                         |  |
|                         |  |

# Smooth Upholstered Wooden Bench LPG-502 HOLD-ME-15

- · A functional and practical bench for hallway, living room, bedroom, dressing room, bathroom, reception and office
- Some bench models have a practical shelf for shoes
- The frame and upholstery are made of the highest quality materials
- Production of the bench according to customer requirements

#### Product features

- Very high-quality and precise workmanship directly from the manufacturer
- The bench features an interchangeable seat to adapt the product to the future appearance of the room
- The bench does not require self-assembly and is delivered to the customer in its entirety
- Take a look at our fabric palette for more options
- We are at your disposal if you have any questions about the product
- By purchasing a product, you are buying a non-prefabricated item made according to specifications (selection of color, upholstery, materials, etc.)