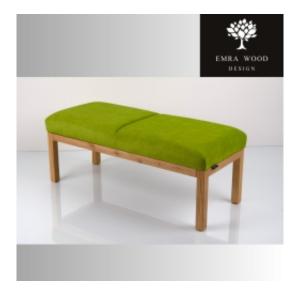

# Smooth Upholstered Wooden Bench LPG-502 HOLD-ME-14

| Number        | 22928            |
|---------------|------------------|
| Producer code | LPG-502          |
| Manufacturer  | Emra Wood Design |

# **Product description**

Smooth Upholstered Wooden Bench LPG-502 HOLD-ME-14 | Width: 40 cm - 200 cm | Height: 40 cm - 50 cm | Depth: 30 cm - 40 cm |

Technical data

Product-Code:

| LPG-502                 |  |  |
|-------------------------|--|--|
| Catalogue number:       |  |  |
| 22928                   |  |  |
| Condition:              |  |  |
| New                     |  |  |
| Bench width:            |  |  |
| 40 cm - 200 cm          |  |  |
| Choose from parameter   |  |  |
| Bench height:           |  |  |
| 40 cm - 50 cm           |  |  |
| Choose from parameter   |  |  |
| Bench depth:            |  |  |
| 30 cm - 40 cm           |  |  |
| Choose from parameter   |  |  |
| Type of fabric:         |  |  |
| Choose from parameter   |  |  |
| Type of fabric (Photo): |  |  |
| HOLD-ME-14              |  |  |
|                         |  |  |
|                         |  |  |
|                         |  |  |
|                         |  |  |

# Smooth Upholstered Wooden Bench LPG-502 HOLD-ME-14

- · A functional and practical bench for hallway, living room, bedroom, dressing room, bathroom, reception and office
- Some bench models have a practical shelf for shoes
- The frame and upholstery are made of the highest quality materials
- Production of the bench according to customer requirements

#### Product features

- Very high-quality and precise workmanship directly from the manufacturer
- The bench features an interchangeable seat to adapt the product to the future appearance of the room
- The bench does not require self-assembly and is delivered to the customer in its entirety
- Take a look at our fabric palette for more options
- We are at your disposal if you have any questions about the product
- By purchasing a product, you are buying a non-prefabricated item made according to specifications (selection of color, upholstery, materials, etc.)