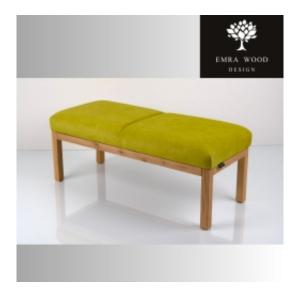

# Smooth Upholstered Wooden Bench LPG-502 HOLD-ME-13

| Number        | 22927            |
|---------------|------------------|
| Producer code | LPG-502          |
| Manufacturer  | Emra Wood Design |

# **Product description**

Smooth Upholstered Wooden Bench LPG-502 HOLD-ME-13 | Width: 40 cm - 200 cm | Height: 40 cm - 50 cm | Depth: 30 cm - 40 cm |

Technical data

Product-Code:

| LPG-502                 |  |
|-------------------------|--|
| Catalogue number:       |  |
| 22927                   |  |
| Condition:              |  |
| New                     |  |
| Bench width:            |  |
| 40 cm - 200 cm          |  |
| Choose from parameter   |  |
| Bench height:           |  |
| 40 cm - 50 cm           |  |
| Choose from parameter   |  |
| Bench depth:            |  |
| 30 cm - 40 cm           |  |
| Choose from parameter   |  |
| Type of fabric:         |  |
| Choose from parameter   |  |
| Type of fabric (Photo): |  |
| HOLD-ME-13              |  |
|                         |  |
|                         |  |
|                         |  |
|                         |  |

# Smooth Upholstered Wooden Bench LPG-502 HOLD-ME-13

- · A functional and practical bench for hallway, living room, bedroom, dressing room, bathroom, reception and office
- Some bench models have a practical shelf for shoes
- The frame and upholstery are made of the highest quality materials
- Production of the bench according to customer requirements