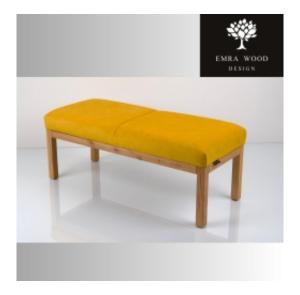

# Smooth Upholstered Wooden Bench LPG-502 HOLD-ME-12

| Number        | 22926            |
|---------------|------------------|
| Producer code | LPG-502          |
| Manufacturer  | Emra Wood Design |

# **Product description**

Smooth Upholstered Wooden Bench LPG-502 HOLD-ME-12 | Width: 40 cm - 200 cm | Height: 40 cm - 50 cm | Depth: 30 cm - 40 cm |

Technical data

Product-Code:

| LPG-502                 |  |
|-------------------------|--|
| Catalogue number:       |  |
| 22926                   |  |
| Condition:              |  |
| New                     |  |
| Bench width:            |  |
| 40 cm - 200 cm          |  |
| Choose from parameter   |  |
| Bench height:           |  |
| 40 cm - 50 cm           |  |
| Choose from parameter   |  |
| Bench depth:            |  |
| 30 cm - 40 cm           |  |
| Choose from parameter   |  |
| Type of fabric:         |  |
| Choose from parameter   |  |
| Type of fabric (Photo): |  |
| HOLD-ME-12              |  |
|                         |  |
|                         |  |
|                         |  |

# Smooth Upholstered Wooden Bench LPG-502 HOLD-ME-12

- · A functional and practical bench for hallway, living room, bedroom, dressing room, bathroom, reception and office
- Some bench models have a practical shelf for shoes
- The frame and upholstery are made of the highest quality materials
- Production of the bench according to customer requirements