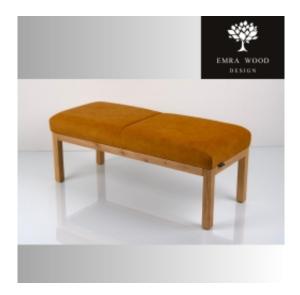

# Smooth Upholstered Wooden Bench LPG-502 HOLD-ME-09

| Number        | 22925            |
|---------------|------------------|
| Producer code | LPG-502          |
| Manufacturer  | Emra Wood Design |

# **Product description**

Smooth Upholstered Wooden Bench LPG-502 HOLD-ME-09 | Width: 40 cm - 200 cm | Height: 40 cm - 50 cm | Depth: 30 cm - 40 cm |

Technical data

Product-Code:

| LPG-502                 |  |
|-------------------------|--|
| Catalogue number:       |  |
| 22925                   |  |
| Condition:              |  |
| New                     |  |
| Bench width:            |  |
| 40 cm - 200 cm          |  |
| Choose from parameter   |  |
| Bench height:           |  |
| 40 cm - 50 cm           |  |
| Choose from parameter   |  |
| Bench depth:            |  |
| 30 cm - 40 cm           |  |
| Choose from parameter   |  |
| Type of fabric:         |  |
| Choose from parameter   |  |
| Type of fabric (Photo): |  |
| HOLD-ME-09              |  |
|                         |  |
|                         |  |
|                         |  |
|                         |  |

# Smooth Upholstered Wooden Bench LPG-502 HOLD-ME-09

- · A functional and practical bench for hallway, living room, bedroom, dressing room, bathroom, reception and office
- Some bench models have a practical shelf for shoes
- The frame and upholstery are made of the highest quality materials
- Production of the bench according to customer requirements

#### Product features

- Very high-quality and precise workmanship directly from the manufacturer
- The bench features an interchangeable seat to adapt the product to the future appearance of the room
- The bench does not require self-assembly and is delivered to the customer in its entirety
- Take a look at our fabric palette for more options
- We are at your disposal if you have any questions about the product
- By purchasing a product, you are buying a non-prefabricated item made according to specifications (selection of color, upholstery, materials, etc.)