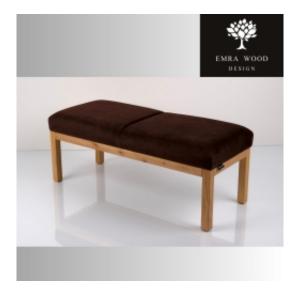

# Smooth Upholstered Wooden Bench LPG-502 HOLD-ME-06

| Number        | 22924            |
|---------------|------------------|
| Producer code | LPG-502          |
| Manufacturer  | Emra Wood Design |

# **Product description**

Smooth Upholstered Wooden Bench LPG-502 HOLD-ME-06 | Width: 40 cm - 200 cm | Height: 40 cm - 50 cm | Depth: 30 cm - 40 cm |

Technical data

Product-Code:

| LPG-502                 |  |
|-------------------------|--|
| Catalogue number:       |  |
| 22924                   |  |
| Condition:              |  |
| New                     |  |
| Bench width:            |  |
| 40 cm - 200 cm          |  |
| Choose from parameter   |  |
| Bench height:           |  |
| 40 cm - 50 cm           |  |
| Choose from parameter   |  |
| Bench depth:            |  |
| 30 cm - 40 cm           |  |
| Choose from parameter   |  |
| Type of fabric:         |  |
| Choose from parameter   |  |
| Type of fabric (Photo): |  |
| HOLD-ME-06              |  |
|                         |  |
|                         |  |
|                         |  |

# Smooth Upholstered Wooden Bench LPG-502 HOLD-ME-06

- · A functional and practical bench for hallway, living room, bedroom, dressing room, bathroom, reception and office
- Some bench models have a practical shelf for shoes
- The frame and upholstery are made of the highest quality materials
- Production of the bench according to customer requirements