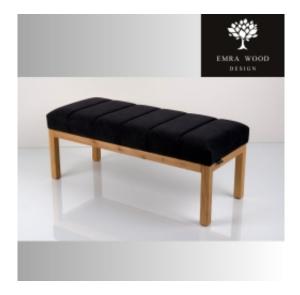

# Smooth Upholstered Wooden Bench LPG-501 STRONG-15

| Number        | 22923            |
|---------------|------------------|
| Producer code | LPG-501          |
| Manufacturer  | Emra Wood Design |

## **Product description**

Smooth Upholstered Wooden Bench LPG-501 STRONG-15 | Width: 40 cm - 200 cm | Height: 40 cm - 50 cm | Depth: 30 cm - 40 cm |

Technical data

Product-Code:

| LPG-501                 |  |
|-------------------------|--|
| Catalogue number:       |  |
| 22923                   |  |
| Condition:              |  |
| New                     |  |
| Bench width:            |  |
| 40 cm - 200 cm          |  |
| Choose from parameter   |  |
|                         |  |
| Bench height:           |  |
| 40 cm - 50 cm           |  |
| Choose from parameter   |  |
|                         |  |
| Bench depth:            |  |
| 30 cm - 40 cm           |  |
| Choose from parameter   |  |
|                         |  |
| Type of fabric:         |  |
| Choose from parameter   |  |
| Time of false (Dhota)   |  |
| Type of fabric (Photo): |  |
| STRONG-15               |  |
|                         |  |
|                         |  |
|                         |  |
|                         |  |

#### Smooth Upholstered Wooden Bench LPG-501 STRONG-15

- · A functional and practical bench for hallway, living room, bedroom, dressing room, bathroom, reception and office
- Some bench models have a practical shelf for shoes
- The frame and upholstery are made of the highest quality materials
- Production of the bench according to customer requirements

#### Product features

- Very high-quality and precise workmanship directly from the manufacturer
- The bench features an interchangeable seat to adapt the product to the future appearance of the room
- The bench does not require self-assembly and is delivered to the customer in its entirety
- Take a look at our fabric palette for more options
- We are at your disposal if you have any questions about the product
- By purchasing a product, you are buying a non-prefabricated item made according to specifications (selection of color, upholstery, materials, etc.)