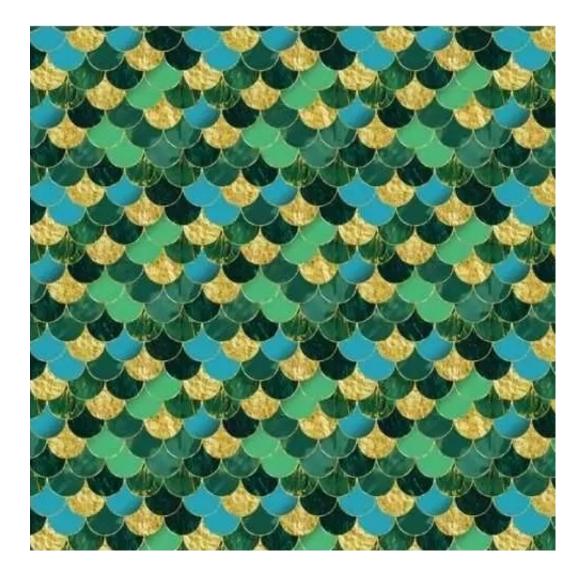

| Discover upholstery fabrics for this product            |
|---------------------------------------------------------|
| We offer the largest selection of seat fabrics!         |
| Click on fabric name and discover all fabric selection. |

ANDRE

ART-DECO-VELVET

ATOS-ECO-LEATHER

AURORA

**BALOO** 

BLACK-WHITE-VELVET

BLOOM

BRAID

CASABLANCA

CHARM-ME

CHILL-ME

CRUSH

DREAM-VELVET

FLASH

FLORENCE-ECO-LEATHER

FLOWER-VELVET

FUSHION-ECO-LEATHER

**GEODY** 

**HAMILTON** 

HEXAGON-VELVET

HOLD-ME

**HUSK-VELVET** 

HYGGE

LEAF-VELVET

LIKE-ME

LINEA

MANDALA-VELVET

MAYA

MILTON-NEW

MIU

MONSTERA-VELVET

PATTERN-VELVET

PIANO

ROSSA

**SPELLO** 

STRONG

TIERRA

**VENUS** 

VERA

VIENNA-ECO-LEATHER

ZOYA

Color palette - Wood stain - Nitro

 ${\vartriangle}$  Please note that the color of the wood may vary slightly from the color in the photo!  ${\vartriangle}$ 

BN-125/09

BN-022

29-10

This product has additional options: