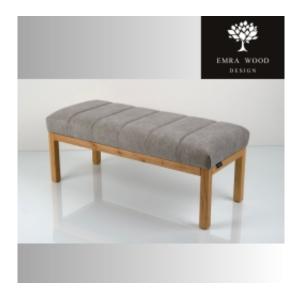

# Smooth Upholstered Wooden Bench LPG-501 STRONG-14

| Number        | 22922            |
|---------------|------------------|
| Producer code | LPG-501          |
| Manufacturer  | Emra Wood Design |

# **Product description**

Smooth Upholstered Wooden Bench LPG-501 STRONG-14  $\mid$  Width: 40 cm - 200 cm  $\mid$  Height: 40 cm - 50 cm  $\mid$  Depth: 30 cm - 40 cm  $\mid$ 

Technical data

Product-Code:

## Smooth Upholstered Wooden Bench LPG-501 STRONG-14

- · A functional and practical bench for hallway, living room, bedroom, dressing room, bathroom, reception and office
- Some bench models have a practical shelf for shoes
- The frame and upholstery are made of the highest quality materials
- Production of the bench according to customer requirements

#### Product features

- Very high-quality and precise workmanship directly from the manufacturer
- The bench features an interchangeable seat to adapt the product to the future appearance of the room
- The bench does not require self-assembly and is delivered to the customer in its entirety
- Take a look at our fabric palette for more options
- We are at your disposal if you have any questions about the product
- By purchasing a product, you are buying a non-prefabricated item made according to specifications (selection of color, upholstery, materials, etc.)