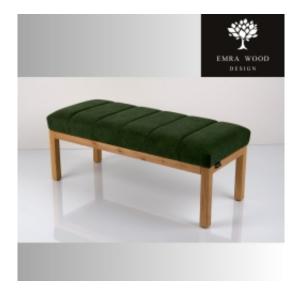

# Smooth Upholstered Wooden Bench LPG-501 STRONG-09

| Number        | 22921            |
|---------------|------------------|
| Producer code | LPG-501          |
| Manufacturer  | Emra Wood Design |

## **Product description**

Smooth Upholstered Wooden Bench LPG-501 STRONG-09 | Width: 40 cm - 200 cm | Height: 40 cm - 50 cm | Depth: 30 cm - 40 cm |

Technical data

Product-Code:

| LPG-501                 |
|-------------------------|
| Catalogue number:       |
| 22921                   |
| Condition:              |
| New                     |
|                         |
| Bench width:            |
| 40 cm - 200 cm          |
| Choose from parameter   |
|                         |
| Bench height:           |
| 40 cm - 50 cm           |
| Choose from parameter   |
|                         |
| Bench depth:            |
| 30 cm - 40 cm           |
| Choose from parameter   |
|                         |
| Type of fabric:         |
| Choose from parameter   |
|                         |
| Type of fabric (Photo): |
| STRONG-09               |
|                         |
|                         |
|                         |
|                         |

#### Smooth Upholstered Wooden Bench LPG-501 STRONG-09

- · A functional and practical bench for hallway, living room, bedroom, dressing room, bathroom, reception and office
- Some bench models have a practical shelf for shoes
- The frame and upholstery are made of the highest quality materials
- Production of the bench according to customer requirements

#### Product features

- Very high-quality and precise workmanship directly from the manufacturer
- The bench features an interchangeable seat to adapt the product to the future appearance of the room
- The bench does not require self-assembly and is delivered to the customer in its entirety
- Take a look at our fabric palette for more options
- We are at your disposal if you have any questions about the product
- By purchasing a product, you are buying a non-prefabricated item made according to specifications (selection of color, upholstery, materials, etc.)