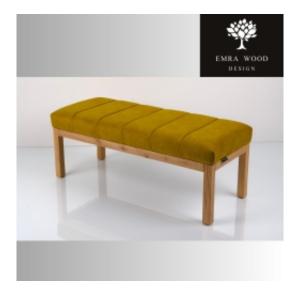

# Smooth Upholstered Wooden Bench LPG-501 STRONG-07

| Number        | 22920            |
|---------------|------------------|
| Producer code | LPG-501          |
| Manufacturer  | Emra Wood Design |

## **Product description**

Smooth Upholstered Wooden Bench LPG-501 STRONG-07 | Width: 40 cm - 200 cm | Height: 40 cm - 50 cm | Depth: 30 cm - 40 cm |

Technical data

Product-Code:

| LPG-501                 |  |  |  |
|-------------------------|--|--|--|
| Catalogue number:       |  |  |  |
| 22920                   |  |  |  |
| Condition:              |  |  |  |
| New                     |  |  |  |
| Bench width:            |  |  |  |
| 40 cm - 200 cm          |  |  |  |
| Choose from parameter   |  |  |  |
| Bench height:           |  |  |  |
| 40 cm - 50 cm           |  |  |  |
| Choose from parameter   |  |  |  |
| Bench depth:            |  |  |  |
| 30 cm - 40 cm           |  |  |  |
| Choose from parameter   |  |  |  |
| Type of fabric:         |  |  |  |
| Choose from parameter   |  |  |  |
| Type of fabric (Photo): |  |  |  |
| STRONG-07               |  |  |  |
|                         |  |  |  |
|                         |  |  |  |
|                         |  |  |  |
|                         |  |  |  |

### Smooth Upholstered Wooden Bench LPG-501 STRONG-07

- A functional and practical bench for hallway, living room, bedroom, dressing room, bathroom, reception and office
- Some bench models have a practical shelf for shoes
- The frame and upholstery are made of the highest quality materials
- Production of the bench according to customer requirements