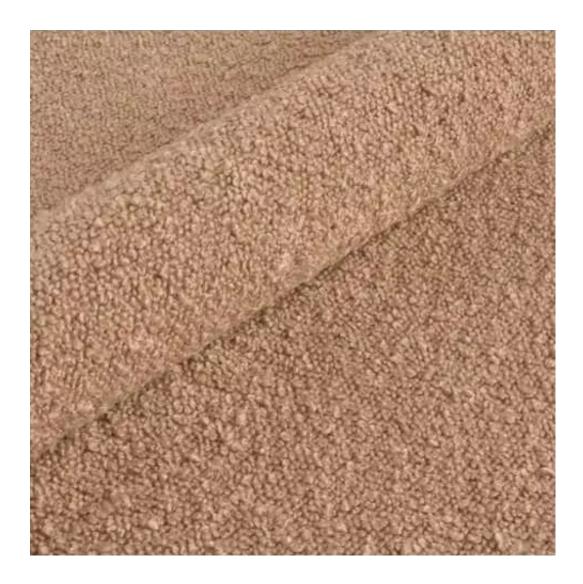

ANDRE

ART-DECO-VELVET

ATOS-ECO-LEATHER

AURORA

**BALOO** 

BLACK-WHITE-VELVET

BLOOM

BRAID

CASABLANCA

CHARM-ME

CHILL-ME

CRUSH

DREAM-VELVET

FLASH

FLORENCE-ECO-LEATHER

FLOWER-VELVET

FUSHION-ECO-LEATHER

**GEODY** 

**HAMILTON** 

HEXAGON-VELVET

HOLD-ME

**HUSK-VELVET** 

HYGGE

LEAF-VELVET

LIKE-ME

LINEA

MANDALA-VELVET

MAYA

MILTON-NEW

MIU

MONSTERA-VELVET

PATTERN-VELVET

PIANO

ROSSA

**SPELLO** 

STRONG

TIERRA

**VENUS** 

VERA

VIENNA-ECO-LEATHER

ZOYA

Color palette - Wood stain - Nitro

 ${\vartriangle}$  Please note that the color of the wood may vary slightly from the color in the photo!  ${\vartriangle}$ 

BN-125/09

BN-022

29-10

This product has additional options: