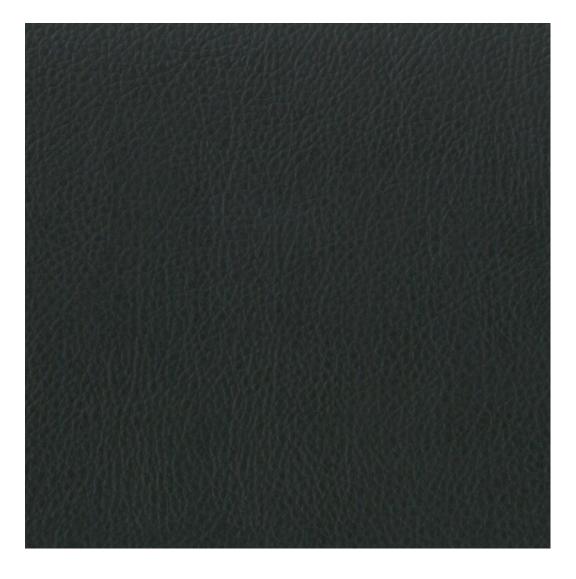

ANDRE

ART-DECO-VELVET

ATOS-ECO-LEATHER

AURORA

**BALOO** 

BLACK-WHITE-VELVET

BLOOM

BRAID

CASABLANCA

CHARM-ME

CHILL-ME

CRUSH

DREAM-VELVET

FLASH

FLORENCE-ECO-LEATHER

FLOWER-VELVET

FUSHION-ECO-LEATHER

**GEODY** 

**HAMILTON** 

HEXAGON-VELVET

HOLD-ME

**HUSK-VELVET** 

HYGGE

LEAF-VELVET

LIKE-ME

LINEA

MANDALA-VELVET

MAYA

MILTON-NEW

MIU

MONSTERA-VELVET

PATTERN-VELVET

PIANO

ROSSA

**SPELLO** 

STRONG

TIERRA

**VENUS** 

VERA

VIENNA-ECO-LEATHER

ZOYA

Color palette - Wood stain - Nitro

 ${\vartriangle}$  Please note that the color of the wood may vary slightly from the color in the photo!  ${\vartriangle}$ 

BN-125/09

BN-022

29-10

This product has additional options: