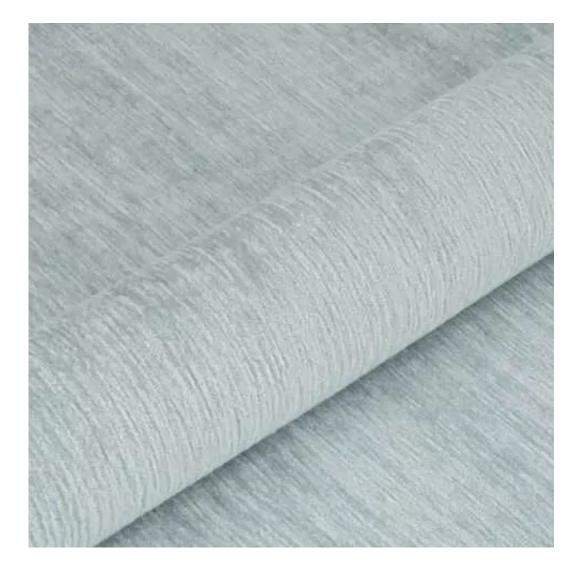

ANDRE

ART-DECO-VELVET

ATOS-ECO-LEATHER

AURORA

**BALOO** 

BLACK-WHITE-VELVET

BLOOM

BRAID

CASABLANCA

CHARM-ME

CHILL-ME

CRUSH

DREAM-VELVET

FLASH

FLORENCE-ECO-LEATHER

FLOWER-VELVET

FUSHION-ECO-LEATHER

**GEODY** 

**HAMILTON** 

HEXAGON-VELVET

HOLD-ME

**HUSK-VELVET** 

HYGGE

LEAF-VELVET

LIKE-ME

LINEA

MANDALA-VELVET

MAYA

MILTON-NEW

MIU

MONSTERA-VELVET

PATTERN-VELVET

PIANO

ROSSA

**SPELLO** 

STRONG

TIERRA

**VENUS** 

VERA

VIENNA-ECO-LEATHER

ZOYA

Color palette - Wood stain - Nitro

 ${\vartriangle}$  Please note that the color of the wood may vary slightly from the color in the photo!  ${\vartriangle}$ 

BN-125/09

BN-022

29-10

This product has additional options: