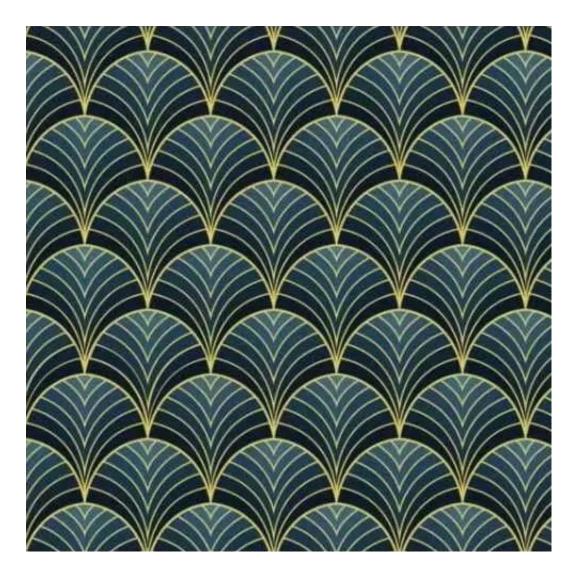

ANDRE

ART-DECO-VELVET

ATOS-ECO-LEATHER

AURORA

**BALOO** 

BLACK-WHITE-VELVET

BLOOM

BRAID

CASABLANCA

CHARM-ME

CHILL-ME

CRUSH

DREAM-VELVET

FLASH

FLORENCE-ECO-LEATHER

FLOWER-VELVET

FUSHION-ECO-LEATHER

**GEODY** 

**HAMILTON** 

HEXAGON-VELVET

HOLD-ME

**HUSK-VELVET** 

HYGGE

LEAF-VELVET

LIKE-ME

LINEA

MANDALA-VELVET

MAYA

MILTON-NEW

MIU

MONSTERA-VELVET

PATTERN-VELVET

PIANO

ROSSA

**SPELLO** 

STRONG

TIERRA

**VENUS** 

VERA

VIENNA-ECO-LEATHER

ZOYA

Color palette - Wood stain - Nitro

 ${\vartriangle}$  Please note that the color of the wood may vary slightly from the color in the photo!  ${\vartriangle}$ 

BN-125/09

BN-022

29-10

This product has additional options: