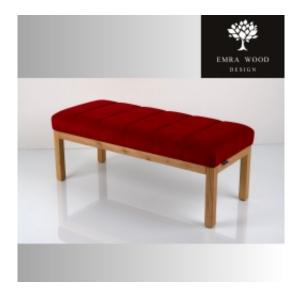

# Smooth Upholstered Wooden Bench LPG-501 HOLD-ME-31

| Number        | 22919            |
|---------------|------------------|
| Producer code | LPG-501          |
| Manufacturer  | Emra Wood Design |

# **Product description**

Smooth Upholstered Wooden Bench LPG-501 HOLD-ME-31 | Width: 40 cm - 200 cm | Height: 40 cm - 50 cm | Depth: 30 cm - 40 cm |

Technical data

Product-Code:

| LPG-501                 |  |
|-------------------------|--|
| Catalogue number:       |  |
| 22919                   |  |
| Condition:              |  |
| New                     |  |
| Bench width:            |  |
| 40 cm - 200 cm          |  |
| Choose from parameter   |  |
|                         |  |
| Bench height:           |  |
| 40 cm - 50 cm           |  |
| Choose from parameter   |  |
|                         |  |
| Bench depth:            |  |
| 30 cm - 40 cm           |  |
| Choose from parameter   |  |
|                         |  |
| Type of fabric:         |  |
| Choose from parameter   |  |
| Time of false (Dhata).  |  |
| Type of fabric (Photo): |  |
| HOLD-ME-31              |  |
|                         |  |
|                         |  |
|                         |  |

# Smooth Upholstered Wooden Bench LPG-501 HOLD-ME-31

- · A functional and practical bench for hallway, living room, bedroom, dressing room, bathroom, reception and office
- Some bench models have a practical shelf for shoes
- The frame and upholstery are made of the highest quality materials
- Production of the bench according to customer requirements