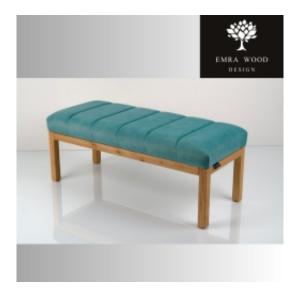

# Smooth Upholstered Wooden Bench LPG-501 HOLD-ME-19

| Number        | 22918            |
|---------------|------------------|
| Producer code | LPG-501          |
| Manufacturer  | Emra Wood Design |

# **Product description**

Smooth Upholstered Wooden Bench LPG-501 HOLD-ME-19 | Width: 40 cm - 200 cm | Height: 40 cm - 50 cm | Depth: 30 cm - 40 cm |

Technical data

Product-Code:

| LPG-501                 |  |  |
|-------------------------|--|--|
| Catalogue number:       |  |  |
| 22918                   |  |  |
| Condition:              |  |  |
| New                     |  |  |
| Bench width:            |  |  |
| 40 cm - 200 cm          |  |  |
| Choose from parameter   |  |  |
| Bench height:           |  |  |
| 40 cm - 50 cm           |  |  |
| Choose from parameter   |  |  |
| Bench depth:            |  |  |
| 30 cm - 40 cm           |  |  |
| Choose from parameter   |  |  |
| Type of fabric:         |  |  |
| Choose from parameter   |  |  |
| Type of fabric (Photo): |  |  |
| HOLD-ME-19              |  |  |
|                         |  |  |
|                         |  |  |
|                         |  |  |
|                         |  |  |

# Smooth Upholstered Wooden Bench LPG-501 HOLD-ME-19

- A functional and practical bench for hallway, living room, bedroom, dressing room, bathroom, reception and office
- Some bench models have a practical shelf for shoes
- The frame and upholstery are made of the highest quality materials
- Production of the bench according to customer requirements

#### Product features

- Very high-quality and precise workmanship directly from the manufacturer
- The bench features an interchangeable seat to adapt the product to the future appearance of the room
- The bench does not require self-assembly and is delivered to the customer in its entirety
- Take a look at our fabric palette for more options
- We are at your disposal if you have any questions about the product
- By purchasing a product, you are buying a non-prefabricated item made according to specifications (selection of color, upholstery, materials, etc.)