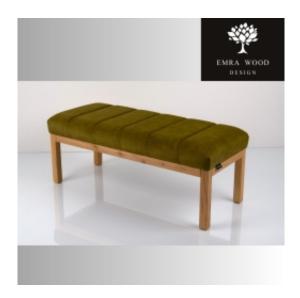

# Smooth Upholstered Wooden Bench LPG-501 HOLD-ME-15

| Number        | 22917            |
|---------------|------------------|
| Producer code | LPG-501          |
| Manufacturer  | Emra Wood Design |

# **Product description**

Smooth Upholstered Wooden Bench LPG-501 HOLD-ME-15 | Width: 40 cm - 200 cm | Height: 40 cm - 50 cm | Depth: 30 cm - 40 cm |

Technical data

Product-Code:

| LPG-501                 |  |
|-------------------------|--|
| Catalogue number:       |  |
| 22917                   |  |
| Condition:              |  |
| New                     |  |
| Bench width:            |  |
| 40 cm - 200 cm          |  |
| Choose from parameter   |  |
| Bench height:           |  |
| 40 cm - 50 cm           |  |
| Choose from parameter   |  |
| Bench depth:            |  |
| 30 cm - 40 cm           |  |
| Choose from parameter   |  |
| Type of fabric:         |  |
| Choose from parameter   |  |
| Type of fabric (Photo): |  |
| HOLD-ME-15              |  |
|                         |  |
|                         |  |
|                         |  |

# Smooth Upholstered Wooden Bench LPG-501 HOLD-ME-15

- · A functional and practical bench for hallway, living room, bedroom, dressing room, bathroom, reception and office
- Some bench models have a practical shelf for shoes
- The frame and upholstery are made of the highest quality materials
- Production of the bench according to customer requirements

#### Product features

- Very high-quality and precise workmanship directly from the manufacturer
- The bench features an interchangeable seat to adapt the product to the future appearance of the room
- The bench does not require self-assembly and is delivered to the customer in its entirety
- Take a look at our fabric palette for more options
- We are at your disposal if you have any questions about the product
- By purchasing a product, you are buying a non-prefabricated item made according to specifications (selection of color, upholstery, materials, etc.)