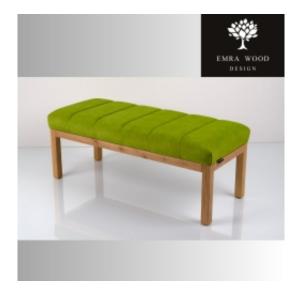

# Smooth Upholstered Wooden Bench LPG-501 HOLD-ME-14

| Number        | 22916            |
|---------------|------------------|
| Producer code | LPG-501          |
| Manufacturer  | Emra Wood Design |

# **Product description**

Smooth Upholstered Wooden Bench LPG-501 HOLD-ME-14 | Width: 40 cm - 200 cm | Height: 40 cm - 50 cm | Depth: 30 cm - 40 cm |

Technical data

Product-Code:

| LPG-501                 |  |  |
|-------------------------|--|--|
| Catalogue number:       |  |  |
| 22916                   |  |  |
| Condition:              |  |  |
| New                     |  |  |
| Bench width:            |  |  |
| 40 cm - 200 cm          |  |  |
| Choose from parameter   |  |  |
| Bench height:           |  |  |
| 40 cm - 50 cm           |  |  |
| Choose from parameter   |  |  |
| Bench depth:            |  |  |
| 30 cm - 40 cm           |  |  |
| Choose from parameter   |  |  |
| Type of fabric:         |  |  |
| Choose from parameter   |  |  |
| Type of fabric (Photo): |  |  |
| HOLD-ME-14              |  |  |
|                         |  |  |
|                         |  |  |
|                         |  |  |
|                         |  |  |

# Smooth Upholstered Wooden Bench LPG-501 HOLD-ME-14

- · A functional and practical bench for hallway, living room, bedroom, dressing room, bathroom, reception and office
- Some bench models have a practical shelf for shoes
- The frame and upholstery are made of the highest quality materials
- Production of the bench according to customer requirements

#### Product features

- Very high-quality and precise workmanship directly from the manufacturer
- The bench features an interchangeable seat to adapt the product to the future appearance of the room
- The bench does not require self-assembly and is delivered to the customer in its entirety
- Take a look at our fabric palette for more options
- We are at your disposal if you have any questions about the product
- By purchasing a product, you are buying a non-prefabricated item made according to specifications (selection of color, upholstery, materials, etc.)