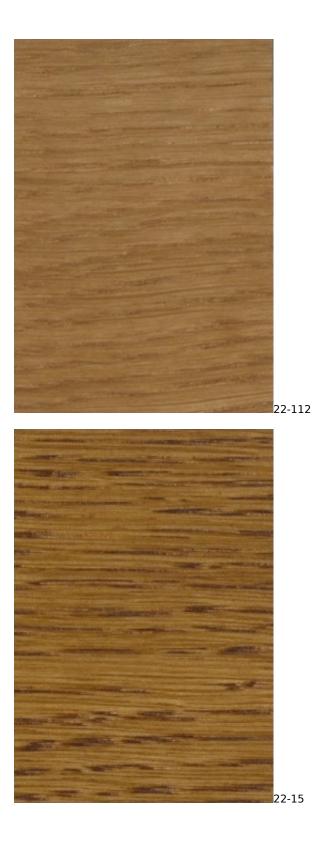

## VIENNA-ECO-LEATHER

ZOYA

Color palette - Wood stain - Nitro

 ${\mathbb A}$  Please note that the color of the wood may vary slightly from the color in the photo!  ${\mathbb A}$ 

22-10

generated by the shopGold

21-57

22-05

generated by the shopGold

27-50

\_\_\_\_

BN-022

This product has additional options:

**Width**: 40 cm , 45 cm , 50 cm , 55 cm , 60 cm , 65 cm , 70 cm , 75 cm , 80 cm , 85 cm , 90 cm , 95 cm , 100 cm , 105 cm , 110 cm , 115 cm , 120 cm , 125 cm , 130 cm , 135 cm , 140 cm , 145 cm , 150 cm , 155 cm , 160 cm , 165 cm , 170 cm , 175 cm , 180 cm , 185 cm , 190 cm , 195 cm , 200 cm