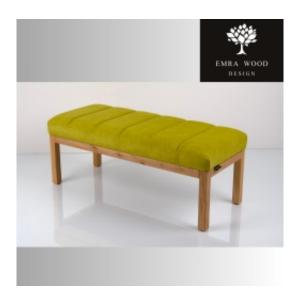

# Smooth Upholstered Wooden Bench LPG-501 HOLD-ME-13

| Number        | 22915            |
|---------------|------------------|
| Producer code | LPG-501          |
| Manufacturer  | Emra Wood Design |

## **Product description**

Smooth Upholstered Wooden Bench LPG-501 HOLD-ME-13 | Width: 40 cm - 200 cm | Height: 40 cm - 50 cm | Depth: 30 cm - 40 cm |

Technical data

Product-Code:

#### Smooth Upholstered Wooden Bench LPG-501 HOLD-ME-13

- A functional and practical bench for hallway, living room, bedroom, dressing room, bathroom, reception and office
- Some bench models have a practical shelf for shoes
- The frame and upholstery are made of the highest quality materials
- Production of the bench according to customer requirements

Product features

- Very high-quality and precise workmanship directly from the manufacturer
- The bench features an interchangeable seat to adapt the product to the future appearance of the room
- The bench does not require self-assembly and is delivered to the customer in its entirety
- Take a look at our fabric palette for more options
- We are at your disposal if you have any questions about the product
- By purchasing a product, you are buying a non-prefabricated item made according to specifications (selection of color, upholstery, materials, etc.)