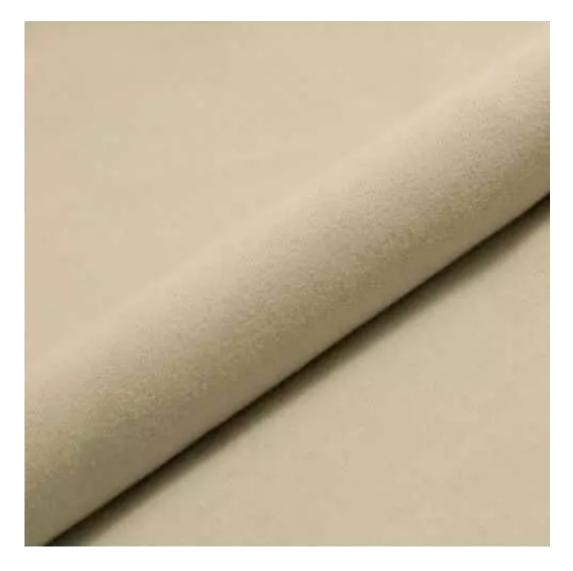

| Discover upholstery fabrics for this product            |
|---------------------------------------------------------|
| We offer the largest selection of seat fabrics!         |
| Click on fabric name and discover all fabric selection. |

ANDRE

ART-DECO-VELVET

ATOS-ECO-LEATHER

AURORA

**BALOO** 

BLACK-WHITE-VELVET

BLOOM

BRAID

CASABLANCA

CHARM-ME

CHILL-ME

CRUSH

DREAM-VELVET

FLASH

FLORENCE-ECO-LEATHER

FLOWER-VELVET

FUSHION-ECO-LEATHER

**GEODY** 

**HAMILTON** 

HEXAGON-VELVET

HOLD-ME

**HUSK-VELVET** 

HYGGE

LEAF-VELVET

LIKE-ME

LINEA

MANDALA-VELVET

MAYA

MILTON-NEW

MIU

MONSTERA-VELVET

PATTERN-VELVET

PIANO

ROSSA

**SPELLO** 

STRONG

TIERRA

**VENUS** 

VERA

VIENNA-ECO-LEATHER

ZOYA

Color palette - Wood stain - Nitro

 ${\vartriangle}$  Please note that the color of the wood may vary slightly from the color in the photo!  ${\vartriangle}$ 

BN-125/09

BN-022

29-10

This product has additional options: