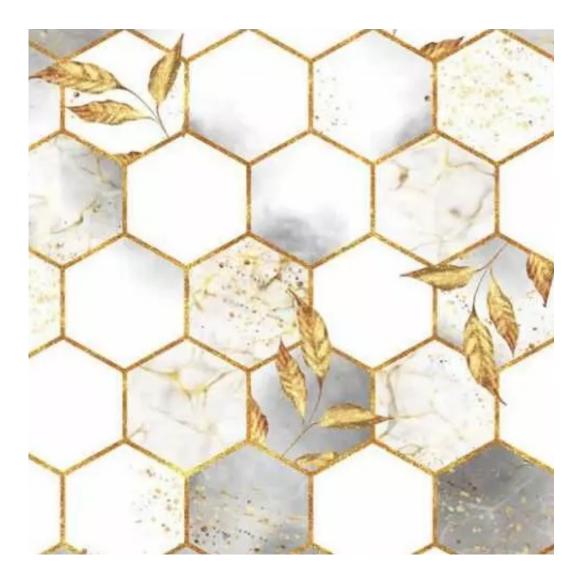

| Discover upholstery fabrics for this product            |
|---------------------------------------------------------|
| We offer the largest selection of seat fabrics!         |
| Click on fabric name and discover all fabric selection. |

ANDRE

ART-DECO-VELVET

ATOS-ECO-LEATHER

AURORA

**BALOO** 

BLACK-WHITE-VELVET

BLOOM

BRAID

CASABLANCA

CHARM-ME

CHILL-ME

CRUSH

DREAM-VELVET

FLASH

FLORENCE-ECO-LEATHER

FLOWER-VELVET

FUSHION-ECO-LEATHER

**GEODY** 

**HAMILTON** 

HEXAGON-VELVET

HOLD-ME

**HUSK-VELVET** 

HYGGE

LEAF-VELVET

LIKE-ME

LINEA

MANDALA-VELVET

MAYA

MILTON-NEW

MIU

MONSTERA-VELVET

PATTERN-VELVET

PIANO

ROSSA

**SPELLO** 

STRONG

TIERRA

**VENUS** 

VERA

VIENNA-ECO-LEATHER

ZOYA

Color palette - Wood stain - Nitro

 ${\vartriangle}$  Please note that the color of the wood may vary slightly from the color in the photo!  ${\vartriangle}$ 

BN-125/09

BN-022

29-10

This product has additional options: