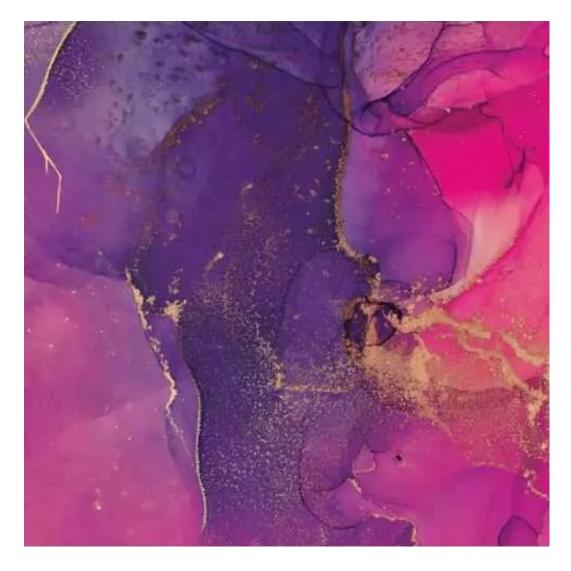

| Discover upholstery fabrics for this product            |
|---------------------------------------------------------|
| We offer the largest selection of seat fabrics!         |
| Click on fabric name and discover all fabric selection. |

ANDRE

ART-DECO-VELVET

ATOS-ECO-LEATHER

AURORA

**BALOO** 

BLACK-WHITE-VELVET

BLOOM

BRAID

CASABLANCA

CHARM-ME

CHILL-ME

CRUSH

DREAM-VELVET

FLASH

FLORENCE-ECO-LEATHER

FLOWER-VELVET

FUSHION-ECO-LEATHER

**GEODY** 

**HAMILTON** 

HEXAGON-VELVET

HOLD-ME

**HUSK-VELVET** 

HYGGE

LEAF-VELVET

LIKE-ME

LINEA

MANDALA-VELVET

MAYA

MILTON-NEW

MIU

MONSTERA-VELVET

PATTERN-VELVET

PIANO

ROSSA

**SPELLO** 

STRONG

TIERRA

**VENUS** 

VERA

VIENNA-ECO-LEATHER

ZOYA

Color palette - Wood stain - Nitro

 ${\vartriangle}$  Please note that the color of the wood may vary slightly from the color in the photo!  ${\vartriangle}$ 

BN-125/09

BN-022

29-10

This product has additional options: