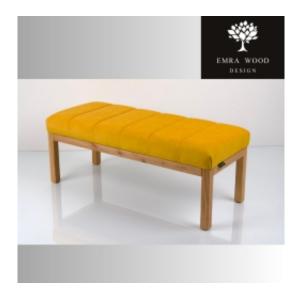

# Smooth Upholstered Wooden Bench LPG-501 HOLD-ME-12

| Number        | 22914            |
|---------------|------------------|
| Producer code | LPG-501          |
| Manufacturer  | Emra Wood Design |

# **Product description**

Smooth Upholstered Wooden Bench LPG-501 HOLD-ME-12 | Width: 40 cm - 200 cm | Height: 40 cm - 50 cm | Depth: 30 cm - 40 cm |

Technical data

Product-Code:

# Smooth Upholstered Wooden Bench LPG-501 HOLD-ME-12

- · A functional and practical bench for hallway, living room, bedroom, dressing room, bathroom, reception and office
- Some bench models have a practical shelf for shoes
- The frame and upholstery are made of the highest quality materials
- Production of the bench according to customer requirements