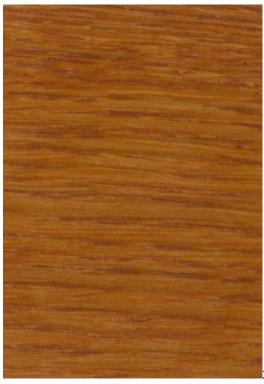

ZOYA

Color palette - Wood stain - Nitro

 ${\vartriangle}$  Please note that the color of the wood may vary slightly from the color in the photo!  ${\vartriangle}$ 

BN-125/09

BN-022

29-10

This product has additional options: