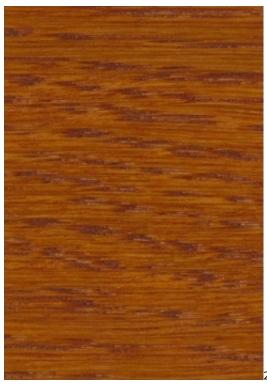

ZOYA

Color palette - Wood stain - Nitro

 ${\vartriangle}$  Please note that the color of the wood may vary slightly from the color in the photo!  ${\vartriangle}$ 

BN-125/09

BN-022

29-10

This product has additional options: