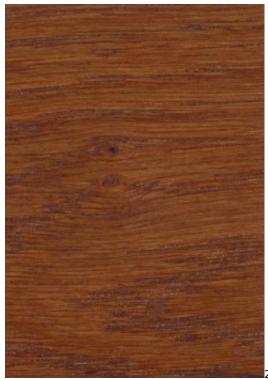

ZOYA

Color palette - Wood stain - Nitro

 ${\vartriangle}$  Please note that the color of the wood may vary slightly from the color in the photo!  ${\vartriangle}$ 

BN-125/09

BN-022

29-10

This product has additional options: