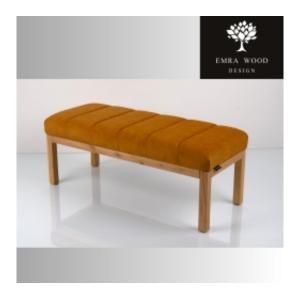

# Smooth Upholstered Wooden Bench LPG-501 HOLD-ME-09

| Number        | 22913            |
|---------------|------------------|
| Producer code | LPG-501          |
| Manufacturer  | Emra Wood Design |

# **Product description**

Smooth Upholstered Wooden Bench LPG-501 HOLD-ME-09 | Width: 40 cm - 200 cm | Height: 40 cm - 50 cm | Depth: 30 cm - 40 cm |

Technical data

Product-Code:

| LPG-501                 |  |
|-------------------------|--|
| Catalogue number:       |  |
| 22913                   |  |
| Condition:              |  |
| New                     |  |
| Bench width:            |  |
| 40 cm - 200 cm          |  |
| Choose from parameter   |  |
| Bench height:           |  |
| 40 cm - 50 cm           |  |
| Choose from parameter   |  |
| Bench depth:            |  |
| 30 cm - 40 cm           |  |
| Choose from parameter   |  |
| Type of fabric:         |  |
| Choose from parameter   |  |
| Type of fabric (Photo): |  |
| HOLD-ME-09              |  |
|                         |  |
|                         |  |
|                         |  |

# Smooth Upholstered Wooden Bench LPG-501 HOLD-ME-09

- · A functional and practical bench for hallway, living room, bedroom, dressing room, bathroom, reception and office
- Some bench models have a practical shelf for shoes
- The frame and upholstery are made of the highest quality materials
- Production of the bench according to customer requirements

#### Product features

- Very high-quality and precise workmanship directly from the manufacturer
- The bench features an interchangeable seat to adapt the product to the future appearance of the room
- The bench does not require self-assembly and is delivered to the customer in its entirety
- Take a look at our fabric palette for more options
- We are at your disposal if you have any questions about the product
- By purchasing a product, you are buying a non-prefabricated item made according to specifications (selection of color, upholstery, materials, etc.)