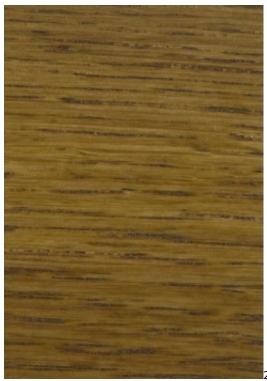

ZOYA

Color palette - Wood stain - Nitro

 ${\vartriangle}$  Please note that the color of the wood may vary slightly from the color in the photo!  ${\vartriangle}$ 

BN-125/09

BN-022

29-10

This product has additional options: