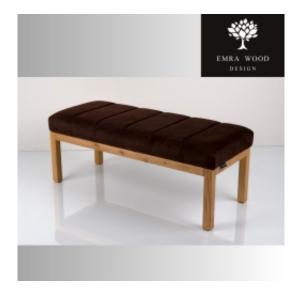

# Smooth Upholstered Wooden Bench LPG-501 HOLD-ME-06

| Number        | 22912            |
|---------------|------------------|
| Producer code | LPG-501          |
| Manufacturer  | Emra Wood Design |

# **Product description**

Smooth Upholstered Wooden Bench LPG-501 HOLD-ME-06 | Width: 40 cm - 200 cm | Height: 40 cm - 50 cm | Depth: 30 cm - 40 cm |

Technical data

Product-Code:

| PG-501                  |  |
|-------------------------|--|
| Catalogue number:       |  |
| 22912                   |  |
| Condition:              |  |
| New                     |  |
| Bench width:            |  |
| 10 cm - 200 cm          |  |
| Choose from parameter   |  |
| Bench height:           |  |
| 10 cm - 50 cm           |  |
| Choose from parameter   |  |
| Bench depth:            |  |
| 30 cm - 40 cm           |  |
| Choose from parameter   |  |
| ype of fabric:          |  |
| Choose from parameter   |  |
| Type of fabric (Photo): |  |
| HOLD-ME-06              |  |
|                         |  |
|                         |  |
|                         |  |

# Smooth Upholstered Wooden Bench LPG-501 HOLD-ME-06

- · A functional and practical bench for hallway, living room, bedroom, dressing room, bathroom, reception and office
- Some bench models have a practical shelf for shoes
- The frame and upholstery are made of the highest quality materials
- Production of the bench according to customer requirements

#### Product features

- Very high-quality and precise workmanship directly from the manufacturer
- The bench features an interchangeable seat to adapt the product to the future appearance of the room
- The bench does not require self-assembly and is delivered to the customer in its entirety
- Take a look at our fabric palette for more options
- We are at your disposal if you have any questions about the product
- By purchasing a product, you are buying a non-prefabricated item made according to specifications (selection of color, upholstery, materials, etc.)