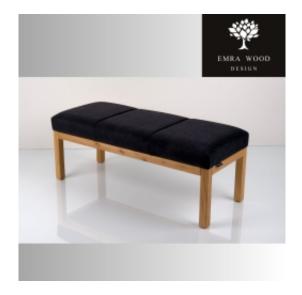

# Smooth Upholstered Wooden Bench LPG-500 STRONG-15

| Number        | 22911            |
|---------------|------------------|
| Producer code | LPG-500          |
| Manufacturer  | Emra Wood Design |

## **Product description**

Smooth Upholstered Wooden Bench LPG-500 STRONG-15 | Width: 40 cm - 200 cm | Height: 40 cm - 50 cm | Depth: 30 cm - 40 cm |

Technical data

Product-Code:

| LPG-500                 |  |
|-------------------------|--|
| Catalogue number:       |  |
| 22911                   |  |
| Condition:              |  |
| New                     |  |
| Bench width:            |  |
| 40 cm - 200 cm          |  |
| Choose from parameter   |  |
| Bench height:           |  |
| 40 cm - 50 cm           |  |
| Choose from parameter   |  |
| Bench depth:            |  |
| 30 cm - 40 cm           |  |
| Choose from parameter   |  |
| Type of fabric:         |  |
| Choose from parameter   |  |
| Type of fabric (Photo): |  |
| STRONG-15               |  |
|                         |  |
|                         |  |
|                         |  |

#### Smooth Upholstered Wooden Bench LPG-500 STRONG-15

- · A functional and practical bench for hallway, living room, bedroom, dressing room, bathroom, reception and office
- Some bench models have a practical shelf for shoes
- The frame and upholstery are made of the highest quality materials
- Production of the bench according to customer requirements

#### Product features

- Very high-quality and precise workmanship directly from the manufacturer
- The bench features an interchangeable seat to adapt the product to the future appearance of the room
- The bench does not require self-assembly and is delivered to the customer in its entirety
- Take a look at our fabric palette for more options
- We are at your disposal if you have any questions about the product
- By purchasing a product, you are buying a non-prefabricated item made according to specifications (selection of color, upholstery, materials, etc.)