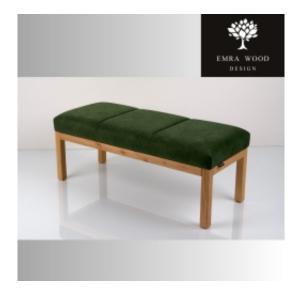

# Smooth Upholstered Wooden Bench LPG-500 STRONG-09

| Number        | 22910            |
|---------------|------------------|
| Producer code | LPG-500          |
| Manufacturer  | Emra Wood Design |

## **Product description**

Smooth Upholstered Wooden Bench LPG-500 STRONG-09 | Width: 40 cm - 200 cm | Height: 40 cm - 50 cm | Depth: 30 cm - 40 cm |

Technical data

Product-Code:

| LPG-500                 |  |
|-------------------------|--|
| Catalogue number:       |  |
| 22910                   |  |
| Condition:              |  |
| New                     |  |
| Bench width:            |  |
| 40 cm - 200 cm          |  |
|                         |  |
| Choose from parameter   |  |
| Bench height:           |  |
| 40 cm - 50 cm           |  |
| Choose from parameter   |  |
|                         |  |
| Bench depth:            |  |
| 30 cm - 40 cm           |  |
| Choose from parameter   |  |
|                         |  |
| Type of fabric:         |  |
| Choose from parameter   |  |
|                         |  |
| Type of fabric (Photo): |  |
| STRONG-09               |  |
|                         |  |
|                         |  |
|                         |  |
|                         |  |

#### Smooth Upholstered Wooden Bench LPG-500 STRONG-09

- · A functional and practical bench for hallway, living room, bedroom, dressing room, bathroom, reception and office
- Some bench models have a practical shelf for shoes
- The frame and upholstery are made of the highest quality materials
- Production of the bench according to customer requirements