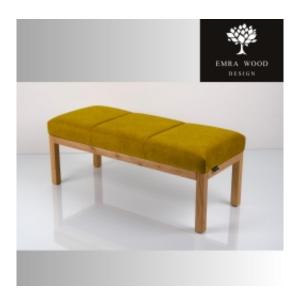

# Smooth Upholstered Wooden Bench LPG-500 STRONG-07

| Number        | 22909            |
|---------------|------------------|
| Producer code | LPG-500          |
| Manufacturer  | Emra Wood Design |

## **Product description**

Smooth Upholstered Wooden Bench LPG-500 STRONG-07 | Width: 40 cm - 200 cm | Height: 40 cm - 50 cm | Depth: 30 cm - 40 cm |

Technical data

Product-Code:

#### Smooth Upholstered Wooden Bench LPG-500 STRONG-07

- A functional and practical bench for hallway, living room, bedroom, dressing room, bathroom, reception and office
- Some bench models have a practical shelf for shoes
- The frame and upholstery are made of the highest quality materials
- · Production of the bench according to customer requirements

#### Product features

- Very high-quality and precise workmanship directly from the manufacturer
- The bench features an interchangeable seat to adapt the product to the future appearance of the room
- The bench does not require self-assembly and is delivered to the customer in its entirety
- Take a look at our fabric palette for more options
- We are at your disposal if you have any questions about the product
- By purchasing a product, you are buying a non-prefabricated item made according to specifications (selection of color, upholstery, materials, etc.)