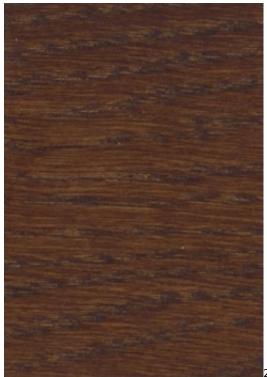

VIENNA-ECO-LEATHER

ZOYA

Color palette - Wood stain - Nitro

 ${\vartriangle}$  Please note that the color of the wood may vary slightly from the color in the photo!  ${\vartriangle}$ 

BN-125/09

BN-022

29-10

This product has additional options: