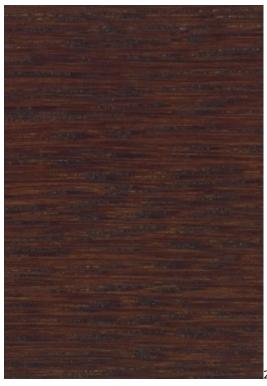

VIENNA-ECO-LEATHER

ZOYA

Color palette - Wood stain - Nitro

 ${\vartriangle}$  Please note that the color of the wood may vary slightly from the color in the photo!  ${\vartriangle}$ 

BN-125/09

BN-022

29-10

This product has additional options: