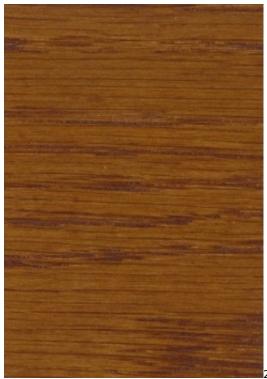

VIENNA-ECO-LEATHER

ZOYA

Color palette - Wood stain - Nitro

 ${\vartriangle}$  Please note that the color of the wood may vary slightly from the color in the photo!  ${\vartriangle}$ 

BN-125/09

BN-022

29-10

This product has additional options: