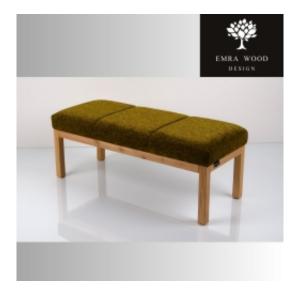

# Smooth Upholstered Wooden Bench LPG-500 LIKE-ME-07

| Number        | 22908            |
|---------------|------------------|
| Producer code | LPG-500          |
| Manufacturer  | Emra Wood Design |

# **Product description**

Smooth Upholstered Wooden Bench LPG-500 LIKE-ME-07 | Width: 40 cm - 200 cm | Height: 40 cm - 50 cm | Depth: 30 cm - 40 cm |

Technical data

Product-Code:

### Smooth Upholstered Wooden Bench LPG-500 LIKE-ME-07

- · A functional and practical bench for hallway, living room, bedroom, dressing room, bathroom, reception and office
- Some bench models have a practical shelf for shoes
- The frame and upholstery are made of the highest quality materials
- Production of the bench according to customer requirements

#### Product features

- Very high-quality and precise workmanship directly from the manufacturer
- The bench features an interchangeable seat to adapt the product to the future appearance of the room
- The bench does not require self-assembly and is delivered to the customer in its entirety
- Take a look at our fabric palette for more options
- We are at your disposal if you have any questions about the product
- By purchasing a product, you are buying a non-prefabricated item made according to specifications (selection of color, upholstery, materials, etc.)