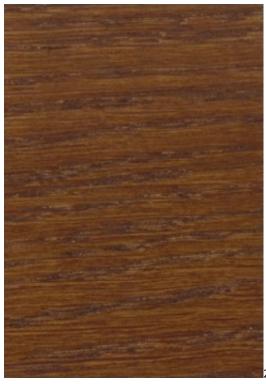

VIENNA-ECO-LEATHER

ZOYA

Color palette - Wood stain - Nitro

 ${\vartriangle}$  Please note that the color of the wood may vary slightly from the color in the photo!  ${\vartriangle}$ 

BN-125/09

BN-022

29-10

This product has additional options: