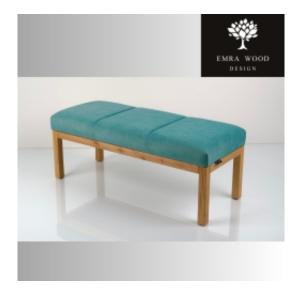

# Smooth Upholstered Wooden Bench LPG-500 HOLD-ME-19

| Number        | 22906            |
|---------------|------------------|
| Producer code | LPG-500          |
| Manufacturer  | Emra Wood Design |

# **Product description**

Smooth Upholstered Wooden Bench LPG-500 HOLD-ME-19 | Width: 40 cm - 200 cm | Height: 40 cm - 50 cm | Depth: 30 cm - 40 cm |

Technical data

Product-Code:

| LPG-500                 |  |
|-------------------------|--|
| Catalogue number:       |  |
| 22906                   |  |
| Condition:              |  |
| New                     |  |
| Bench width:            |  |
| 40 cm - 200 cm          |  |
| Choose from parameter   |  |
| Bench height:           |  |
| 40 cm - 50 cm           |  |
| Choose from parameter   |  |
| Bench depth:            |  |
| 30 cm - 40 cm           |  |
| Choose from parameter   |  |
| Type of fabric:         |  |
| Choose from parameter   |  |
| Type of fabric (Photo): |  |
| HOLD-ME-19              |  |
|                         |  |
|                         |  |
|                         |  |

# Smooth Upholstered Wooden Bench LPG-500 HOLD-ME-19

- A functional and practical bench for hallway, living room, bedroom, dressing room, bathroom, reception and office
- Some bench models have a practical shelf for shoes
- The frame and upholstery are made of the highest quality materials
- Production of the bench according to customer requirements

#### Product features

- Very high-quality and precise workmanship directly from the manufacturer
- The bench features an interchangeable seat to adapt the product to the future appearance of the room
- The bench does not require self-assembly and is delivered to the customer in its entirety
- Take a look at our fabric palette for more options
- We are at your disposal if you have any questions about the product
- By purchasing a product, you are buying a non-prefabricated item made according to specifications (selection of color, upholstery, materials, etc.)