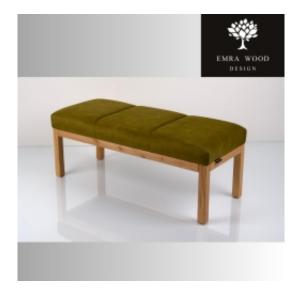

# Smooth Upholstered Wooden Bench LPG-500 HOLD-ME-15

| Number        | 22905            |
|---------------|------------------|
| Producer code | LPG-500          |
| Manufacturer  | Emra Wood Design |

# **Product description**

Smooth Upholstered Wooden Bench LPG-500 HOLD-ME-15 | Width: 40 cm - 200 cm | Height: 40 cm - 50 cm | Depth: 30 cm - 40 cm |

Technical data

Product-Code:

| LPG-500                 |  |  |  |
|-------------------------|--|--|--|
| Catalogue number:       |  |  |  |
| 22905                   |  |  |  |
| Condition:              |  |  |  |
| New                     |  |  |  |
| Bench width:            |  |  |  |
| 40 cm - 200 cm          |  |  |  |
| Choose from parameter   |  |  |  |
| Bench height:           |  |  |  |
| 40 cm - 50 cm           |  |  |  |
| Choose from parameter   |  |  |  |
| Bench depth:            |  |  |  |
| 30 cm - 40 cm           |  |  |  |
| Choose from parameter   |  |  |  |
| Type of fabric:         |  |  |  |
| Choose from parameter   |  |  |  |
| Type of fabric (Photo): |  |  |  |
| HOLD-ME-15              |  |  |  |
|                         |  |  |  |
|                         |  |  |  |
|                         |  |  |  |
|                         |  |  |  |

# Smooth Upholstered Wooden Bench LPG-500 HOLD-ME-15

- · A functional and practical bench for hallway, living room, bedroom, dressing room, bathroom, reception and office
- Some bench models have a practical shelf for shoes
- The frame and upholstery are made of the highest quality materials
- Production of the bench according to customer requirements