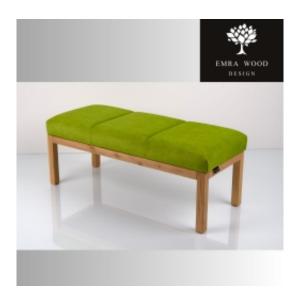

# Smooth Upholstered Wooden Bench LPG-500 HOLD-ME-14

| Number        | 22904            |
|---------------|------------------|
| Producer code | LPG-500          |
| Manufacturer  | Emra Wood Design |

## **Product description**

Smooth Upholstered Wooden Bench LPG-500 HOLD-ME-14 | Width: 40 cm - 200 cm | Height: 40 cm - 50 cm | Depth: 30 cm - 40 cm |

Technical data

Product-Code:

#### Smooth Upholstered Wooden Bench LPG-500 HOLD-ME-14

- A functional and practical bench for hallway, living room, bedroom, dressing room, bathroom, reception and office
- Some bench models have a practical shelf for shoes
- The frame and upholstery are made of the highest quality materials
- Production of the bench according to customer requirements

Product features

- Very high-quality and precise workmanship directly from the manufacturer
- The bench features an interchangeable seat to adapt the product to the future appearance of the room
- The bench does not require self-assembly and is delivered to the customer in its entirety
- Take a look at our fabric palette for more options
- We are at your disposal if you have any questions about the product
- By purchasing a product, you are buying a non-prefabricated item made according to specifications (selection of color, upholstery, materials, etc.)