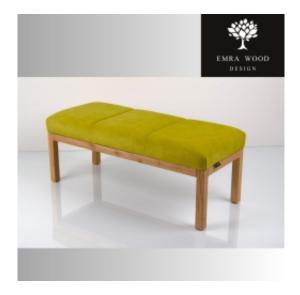

# Smooth Upholstered Wooden Bench LPG-500 HOLD-ME-13

| Number        | 22903            |
|---------------|------------------|
| Producer code | LPG-500          |
| Manufacturer  | Emra Wood Design |

# **Product description**

Smooth Upholstered Wooden Bench LPG-500 HOLD-ME-13 | Width: 40 cm - 200 cm | Height: 40 cm - 50 cm | Depth: 30 cm - 40 cm |

Technical data

Product-Code:

| Catalogue number: 22903 |  |
|-------------------------|--|
| 22903                   |  |
|                         |  |
| Condition:              |  |
| New                     |  |
| Bench width:            |  |
| 40 cm - 200 cm          |  |
| Choose from parameter   |  |
| Bench height:           |  |
| 40 cm - 50 cm           |  |
| Choose from parameter   |  |
| Bench depth:            |  |
| 30 cm - 40 cm           |  |
| Choose from parameter   |  |
| Type of fabric:         |  |
| Choose from parameter   |  |
| Type of fabric (Photo): |  |
| HOLD-ME-13              |  |
|                         |  |
|                         |  |
|                         |  |

# Smooth Upholstered Wooden Bench LPG-500 HOLD-ME-13

- · A functional and practical bench for hallway, living room, bedroom, dressing room, bathroom, reception and office
- Some bench models have a practical shelf for shoes
- The frame and upholstery are made of the highest quality materials
- Production of the bench according to customer requirements

#### Product features

- Very high-quality and precise workmanship directly from the manufacturer
- The bench features an interchangeable seat to adapt the product to the future appearance of the room
- The bench does not require self-assembly and is delivered to the customer in its entirety
- Take a look at our fabric palette for more options
- We are at your disposal if you have any questions about the product
- By purchasing a product, you are buying a non-prefabricated item made according to specifications (selection of color, upholstery, materials, etc.)