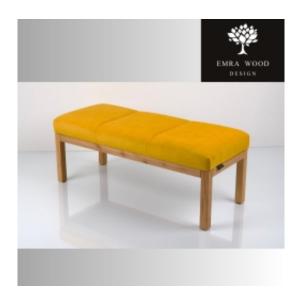

# Smooth Upholstered Wooden Bench LPG-500 HOLD-ME-12

| Number        | 22902            |
|---------------|------------------|
| Producer code | LPG-500          |
| Manufacturer  | Emra Wood Design |

Smooth Upholstered Wooden Bench LPG-500 HOLD-ME-12 | Width: 40 cm - 200 cm | Height: 40 cm - 50 cm | Depth: 30 cm - 40 cm |

Technical data

Product-Code:

#### Smooth Upholstered Wooden Bench LPG-500 HOLD-ME-12

- A functional and practical bench for hallway, living room, bedroom, dressing room, bathroom, reception and office
- Some bench models have a practical shelf for shoes
- The frame and upholstery are made of the highest quality materials
- Production of the bench according to customer requirements

Product features

- Very high-quality and precise workmanship directly from the manufacturer
- The bench features an interchangeable seat to adapt the product to the future appearance of the room
- The bench does not require self-assembly and is delivered to the customer in its entirety
- Take a look at our fabric palette for more options
- We are at your disposal if you have any questions about the product
- By purchasing a product, you are buying a non-prefabricated item made according to specifications (selection of color, upholstery, materials, etc.)