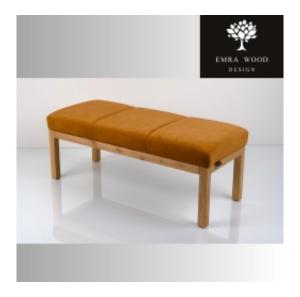

# Smooth Upholstered Wooden Bench LPG-500 HOLD-ME-09

| Number        | 22901            |
|---------------|------------------|
| Producer code | LPG-500          |
| Manufacturer  | Emra Wood Design |

# **Product description**

Smooth Upholstered Wooden Bench LPG-500 HOLD-ME-09 | Width: 40 cm - 200 cm | Height: 40 cm - 50 cm | Depth: 30 cm - 40 cm |

Technical data

Product-Code:

| LPG-500                 |  |
|-------------------------|--|
| Catalogue number:       |  |
| 22901                   |  |
| Condition:              |  |
| New                     |  |
| Bench width:            |  |
| 40 cm - 200 cm          |  |
| Choose from parameter   |  |
| Bench height:           |  |
| 40 cm - 50 cm           |  |
| Choose from parameter   |  |
| Bench depth:            |  |
| 30 cm - 40 cm           |  |
| Choose from parameter   |  |
| Type of fabric:         |  |
| Choose from parameter   |  |
| Type of fabric (Photo): |  |
| HOLD-ME-09              |  |
|                         |  |
|                         |  |
|                         |  |

# Smooth Upholstered Wooden Bench LPG-500 HOLD-ME-09

- · A functional and practical bench for hallway, living room, bedroom, dressing room, bathroom, reception and office
- Some bench models have a practical shelf for shoes
- The frame and upholstery are made of the highest quality materials
- Production of the bench according to customer requirements

#### Product features

- Very high-quality and precise workmanship directly from the manufacturer
- The bench features an interchangeable seat to adapt the product to the future appearance of the room
- The bench does not require self-assembly and is delivered to the customer in its entirety
- Take a look at our fabric palette for more options
- We are at your disposal if you have any questions about the product
- By purchasing a product, you are buying a non-prefabricated item made according to specifications (selection of color, upholstery, materials, etc.)