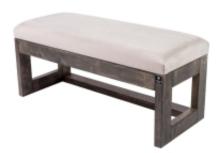

# Smooth Upholstered Wooden Bench LPG-16 PIANO-13

| Number        | 3735             |
|---------------|------------------|
| Producer code | LPG-16           |
| Manufacturer  | Emra Wood Design |

## **Product description**

Smooth Upholstered Wooden Bench LPG-16 PIANO-13 | Width: 40 cm - 200 cm | Height: 40 cm - 50 cm | Depth: 30 cm - 40 cm |

Technical data

Product-Code:

| LPG-16                  |  |  |
|-------------------------|--|--|
| Catalogue number:       |  |  |
| 3735                    |  |  |
| Condition:              |  |  |
| New                     |  |  |
| Bench width:            |  |  |
| 40 cm - 200 cm          |  |  |
| Choose from parameter   |  |  |
| Bench height:           |  |  |
| 40 cm - 50 cm           |  |  |
| Choose from parameter   |  |  |
| Bench depth:            |  |  |
| 30 cm - 40 cm           |  |  |
| Choose from parameter   |  |  |
| Type of fabric:         |  |  |
| Choose from parameter   |  |  |
| Type of fabric (Photo): |  |  |
| PIANO-13                |  |  |
|                         |  |  |
|                         |  |  |
|                         |  |  |
|                         |  |  |

#### Smooth Upholstered Wooden Bench LPG-16 PIANO-13

- · A functional and practical bench for hallway, living room, bedroom, dressing room, bathroom, reception and office
- Some bench models have a practical shelf for shoes
- The frame and upholstery are made of the highest quality materials
- Production of the bench according to customer requirements