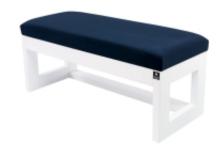

# **Smooth Upholstered Wooden Bench LPG-16 PIANO-12**

| Number        | 3873             |
|---------------|------------------|
| Producer code | LPG-16           |
| Manufacturer  | Emra Wood Design |

## **Product description**

Smooth Upholstered Wooden Bench LPG-16 PIANO-12 | Width: 40 cm - 200 cm | Height: 40 cm - 50 cm | Depth: 30 cm - 40 cm |

Technical data

Product-Code:

| LPG-16                  |  |  |
|-------------------------|--|--|
| Catalogue number:       |  |  |
| 3873                    |  |  |
| Condition:              |  |  |
| New                     |  |  |
| Bench width:            |  |  |
| 40 cm - 200 cm          |  |  |
| Choose from parameter   |  |  |
| Bench height:           |  |  |
| 40 cm - 50 cm           |  |  |
| Choose from parameter   |  |  |
| Bench depth:            |  |  |
| 30 cm - 40 cm           |  |  |
| Choose from parameter   |  |  |
| Type of fabric:         |  |  |
| Choose from parameter   |  |  |
| Type of fabric (Photo): |  |  |
| PIANO-12                |  |  |
|                         |  |  |
|                         |  |  |
|                         |  |  |
|                         |  |  |

### Smooth Upholstered Wooden Bench LPG-16 PIANO-12

- · A functional and practical bench for hallway, living room, bedroom, dressing room, bathroom, reception and office
- Some bench models have a practical shelf for shoes
- The frame and upholstery are made of the highest quality materials
- Production of the bench according to customer requirements