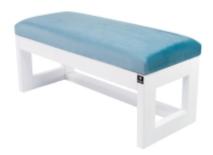

# Smooth Upholstered Wooden Bench LPG-16 PIANO-11

| Number        | 3875             |
|---------------|------------------|
| Producer code | LPG-16           |
| Manufacturer  | Emra Wood Design |

## **Product description**

Smooth Upholstered Wooden Bench LPG-16 PIANO-11 | Width: 40 cm - 200 cm | Height: 40 cm - 50 cm | Depth: 30 cm - 40 cm |

Technical data

Product-Code:

| LPG-16                  |  |  |
|-------------------------|--|--|
| Catalogue number:       |  |  |
| 3875                    |  |  |
| Condition:              |  |  |
| New                     |  |  |
| Bench width:            |  |  |
| 40 cm - 200 cm          |  |  |
| Choose from parameter   |  |  |
| Bench height:           |  |  |
| 40 cm - 50 cm           |  |  |
| Choose from parameter   |  |  |
| Bench depth:            |  |  |
| 30 cm - 40 cm           |  |  |
| Choose from parameter   |  |  |
| Type of fabric:         |  |  |
| Choose from parameter   |  |  |
| Type of fabric (Photo): |  |  |
| PIANO-11                |  |  |
|                         |  |  |
|                         |  |  |
|                         |  |  |
|                         |  |  |

#### Smooth Upholstered Wooden Bench LPG-16 PIANO-11

- · A functional and practical bench for hallway, living room, bedroom, dressing room, bathroom, reception and office
- Some bench models have a practical shelf for shoes
- The frame and upholstery are made of the highest quality materials
- Production of the bench according to customer requirements

#### Product features

- Very high-quality and precise workmanship directly from the manufacturer
- The bench features an interchangeable seat to adapt the product to the future appearance of the room
- The bench does not require self-assembly and is delivered to the customer in its entirety
- Take a look at our fabric palette for more options
- We are at your disposal if you have any questions about the product
- By purchasing a product, you are buying a non-prefabricated item made according to specifications (selection of color, upholstery, materials, etc.)