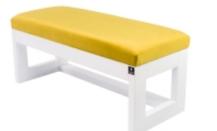

# Smooth Upholstered Wooden Bench LPG-16 PIANO-07

| Number        | 3871             |
|---------------|------------------|
| Producer code | LPG-16           |
| Manufacturer  | Emra Wood Design |

## **Product description**

Smooth Upholstered Wooden Bench LPG-16 PIANO-07 | Width: 40 cm - 200 cm | Height: 40 cm - 50 cm | Depth: 30 cm - 40 cm |

Technical data

Product-Code:

#### Smooth Upholstered Wooden Bench LPG-16 PIANO-07

- A functional and practical bench for hallway, living room, bedroom, dressing room, bathroom, reception and office
- Some bench models have a practical shelf for shoes
- The frame and upholstery are made of the highest quality materials
- Production of the bench according to customer requirements

#### Product features

- Very high-quality and precise workmanship directly from the manufacturer
- The bench features an interchangeable seat to adapt the product to the future appearance of the room
- The bench does not require self-assembly and is delivered to the customer in its entirety
- Take a look at our fabric palette for more options
- We are at your disposal if you have any questions about the product
- By purchasing a product, you are buying a non-prefabricated item made according to specifications (selection of color, upholstery, materials, etc.)