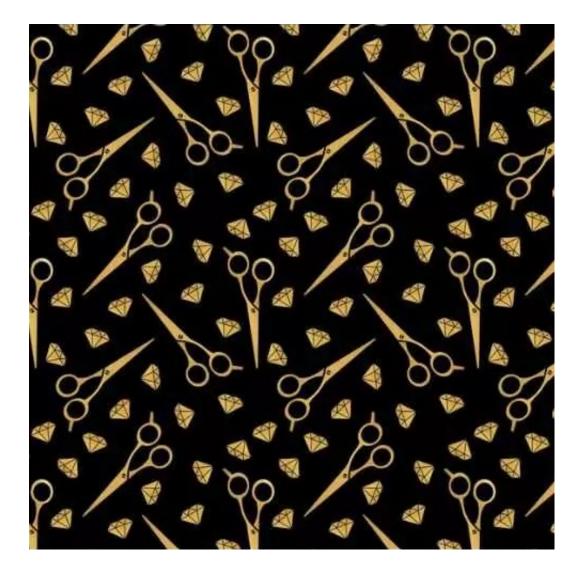

Height: 40 cm , 45 cm , 50 cm

**Depth**: 30 cm , 35 cm , 40 cm **Type of wood**: Alder (Photo) , Oak

Type of fabric: PIANO-07 (Photo) , ANDRE-1300 , ANDRE-1301 , ANDRE-1302 , ANDRE-1303 , ANDRE-1304 , ANDRE-1305 ANDRE-1306, ANDRE-1307, ANDRE-1308, ANDRE-1309, ANDRE-1310, ART-DECO-VELVET-01, ART-DECO-VELVET-02, ART-DECO-VELVET-03, ART-DECO-VELVET-04, ART-DECO-VELVET-05, ART-DECO-VELVET-06, ART-DECO-VELVET-07, ART-DECO-VELVET-08, ART-DECO-VELVET-09, ART-DECO-VELVET-10..11 (write a comment in order), ATOS-111, ATOS-112, ATOS-113, ATOS-114, ATOS-115, ATOS-116, ATOS-117, ATOS-118, ATOS-119, ATOS-120..126 (write a comment in order), AURORA-2480, AURORA-2481, AURORA-2482, AURORA-2483, AURORA-2484, AURORA-2485, AURORA-2486, AURORA-2487, AURORA-2488, AURORA-2489..2505 (write a comment in order), BALOO-2071, BALOO-2072, BALOO-2073, BALOO-2074 , BALOO-2076 , BALOO-2077 , BALOO-2078 , BALOO-2079 , BALOO-2081 , BALOO-2082..2089 (write a comment in order), BLACK-WHITE-VELVET-01, BLACK-WHITE-VELVET-02, BLACK-WHITE-VELVET-03, BLACK-WHITE-VELVET-04, BLACK-WHITE-VELVET-05, BLACK-WHITE-VELVET-06, BLACK-WHITE-VELVET-07, BLACK-WHITE-VELVET-08, BLACK-WHITE-VELVET-09 , BLACK-WHITE-VELVET-10..32 (write a comment in order) , BLOOM-01 , BLOOM-02 , BLOOM-03 , BLOOM-04 , BLOOM-05 , BLOOM-06, BLOOM-07, BLOOM-08, BLOOM-09, BLOOM-10, BRAID-3001, BRAID-3002, BRAID-3003, BRAID-3004, BRAID-3005, BRAID-3006, BRAID-3007, BRAID-3008, BRAID-3009, BRAID-3010-3031 (write a comment in order), CASABLANCA-2301 , CASABLANCA-2302 , CASABLANCA-2303 , CASABLANCA-2304 , CASABLANCA-2305 , CASABLANCA-2306 , CASABLANCA-2307 , CASABLANCA-2308 , CASABLANCA-2309 , CASABLANCA-2310..2316 (write a comment in order) , CHARM-ME-01, CHARM-ME-02, CHARM-ME-03, CHARM-ME-04, CHARM-ME-05, CHARM-ME-06, CHARM-ME-07, CHARM-ME-08, CHARM-ME-09, CHARM-ME-10..23 (write a comment in order), CHILL-ME-01, CHILL-ME-02, CHILL-ME-03, CHILL-ME-04, CHILL-ME-05, CHILL-ME-06, CHILL-ME-07, CHILL-ME-08, CHILL-ME-09, CHILL-ME-10..16 (write a comment in order) CRUSH-01 , CRUSH-02 , CRUSH-03 , CRUSH-04 , CRUSH-05 , CRUSH-06 , CRUSH-07 , CRUSH-08 , CRUSH-09 , CRUSH-10..59 (write a comment in order), DREAM-VELVET-20201, DREAM-VELVET-20202, DREAM-VELVET-20203, DREAM-VELVET-20204, DREAM-VELVET-20205, DREAM-VELVET-20206, DREAM-VELVET-20207, DREAM-VELVET-20208, DREAM-VELVET-20209 DREAM-VELVET-20210..20244 (write a comment in order), FLASH-01, FLASH-02, FLASH-03, FLASH-04, FLASH-05, FLASH-06 , FLASH-07 , FLASH-08 , FLASH-09 , FLASH-10..16 (write a comment in order) , FLORENCE-2521 , FLORENCE-2522 , FLORENCE-2523, FLORENCE-2524, FLORENCE-2525, FLORENCE-2526, FLORENCE-2527, FLORENCE-2528, FLORENCE-2529 , FLOWER-VELVET-01 , FLOWER-VELVET-02 , FLOWER-VELVET-03 , FLOWER-VELVET-04 , FLOWER-VELVET-05 , FLOWER-VELVET-06 , FLOWER-VELVET-07 , FLOWER-VELVET-08 , FLOWER-VELVET-09 , FLOWER-VELVET-10..19 (write a comment in order), FUSHION-01, FUSHION-02, FUSHION-03, FUSHION-04, FUSHION-05, FUSHION-06, FUSHION-07, FUSHION-08, FUSHION-09, FUSHION-10..16 (write a comment in order), GEODY-01, GEODY-02, GEODY-03, GEODY-04, GEODY-05 HAMILTON-2802, HAMILTON-2803, HAMILTON-2804, HAMILTON-2805, HAMILTON-2806, HAMILTON-2807, HAMILTON-2808, HAMILTON-2809, HAMILTON-2810, HAMILTON-2811..2817 (write a comment in order), HEXAGON-VELVET-01, HEXAGON-VELVET-02, HEXAGON-VELVET-03, HEXAGON-VELVET-04, HEXAGON-VELVET-05, HEXAGON-VELVET-06, HEXAGON-VELVET-07, HEXAGON-VELVET-08, HEXAGON-VELVET-09, HEXAGON-VELVET-10..36 (write a comment in order), HOLD-ME-01, HOLD-ME-02, HOLD-ME-03, HOLD-ME-04, HOLD-ME-05, HOLD-ME-06, HOLD-ME-07, HOLD-ME-08, HOLD-ME-09, HOLD-ME-10..35 (write a comment in order), HUSK-VELVET-01, HUSK-VELVET-02, HUSK-VELVET-03, HUSK-VELVET-04, HUSK-VELVET-05, HUSK-VELVET-06, HUSK-VELVET-07, HUSK-VELVET-08, HYGGE-2531, HYGGE-2532, HYGGE-2533, HYGGE-2534, HYGGE-2535, HYGGE-2536, HYGGE-2537, HYGGE-2538, HYGGE-2539, HYGGE-2540.2559 (write a comment in order), LEAVE-VELVET-01, LEAVE-VELVET-02, LEAVE-VELVET-03, LEAVE-VELVET-04, LEAVE-VELVET-05, LEAVE-VELVET-06, LEAVE-VELVET-07, LEAVE-VELVET-08, LEAVE-VELVET-09, LEAVE-VELVET-10..21 (write a comment in order) LIKE-ME-01, LIKE-ME-02, LIKE-ME-03, LIKE-ME-04, LIKE-ME-05, LIKE-ME-06, LIKE-ME-07, LIKE-ME-08, LIKE-ME-09, LIKE-ME-10..20 (write a comment in order), LINEA-01, LINEA-02, LINEA-03, LINEA-04, LINEA-05, LINEA-06, LINEA-07, LINEA-08, LINEA-09, LINEA-10..11 (write a comment in order), MANDALA-VELVET-01, MANDALA-VELVET-02, MANDALA-VELVET-03, MANDALA-VELVET-04 , MANDALA-VELVET-05 , MANDALA-VELVET-06 , MANDALA-VELVET-07 , MANDALA-VELVET-08 , MAYA-01 , MAYA-02 , MAYA-03 , MAYA-04 , MAYA-05 , MAYA-06 , MAYA-07 , MAYA-08 , MAYA-09 , MAYA-10..22 (write a comment in order), MILTON-NEW-01, MILTON-NEW-02, MILTON-NEW-03, MILTON-NEW-04, MILTON-NEW-05, MILTON-NEW-06, MILTON-NEW-07, MILTON-NEW-08, MILTON-NEW-09, MILTON-NEW-10..32 (write a comment in order), MIU-2031, MIU-2032, MIU-2033, MIU-2034, MIU-2035, MIU-2036, MIU-2037, MIU-2038, MIU-2039, MIU-2040..2060 (write a comment in order), MONSTERA-VELVET-01, MONSTERA-VELVET-02, MONSTERA-VELVET-03, MONSTERA-VELVET-04, MONSTERA-VELVET-05 MONSTERA-VELVET-06, MONSTERA-VELVET-07, MONSTERA-VELVET-08, MONSTERA-VELVET-09, MONSTERA-VELVET-10..34 (write a comment in order), PATTERN-VELVET-01, PATTERN-VELVET-02, PATTERN-VELVET-03, PATTERN-VELVET-04 PATTERN-VELVET-05, PATTERN-VELVET-06, PATTERN-VELVET-07, PATTERN-VELVET-08, PATTERN-VELVET-09, PATTERN-VELVET-10..53 (write a comment in order), PIANO-01, PIANO-02, PIANO-03, PIANO-04, PIANO-05, PIANO-06, PIANO-07 PIANO-08, PIANO-09, PIANO-10..28 (write a comment in order), ROSSA-01, ROSSA-02, ROSSA-03, ROSSA-04, ROSSA-05, ROSSA-06, ROSSA-07, ROSSA-08, ROSSA-09, ROSSA-10..15 (write a comment in order), SPELLO-01, SPELLO-02 SPELLO-03, SPELLO-04, SPELLO-05, SPELLO-06, SPELLO-07, SPELLO-08, SPELLO-09, SPELLO-10..14 (write a comment in order), STRONG-01, STRONG-02, STRONG-03, STRONG-04, STRONG-05, STRONG-06, STRONG-07, STRONG-08, STRONG-09, STRONG-10..15 (write a comment in order), TIERRA-01, TIERRA-02, TIERRA-03, TIERRA-04, TIERRA-05 TIERRA-06, TIERRA-07, TIERRA-08, TIERRA-09, TIERRA-10..22 (write a comment in order), VENUS-2911, VENUS-2912 VENUS-2913, VENUS-2914, VENUS-2915, VENUS-2916, VENUS-2917, VENUS-2918, VENUS-2919, VENUS-2920..2941 (write a comment in order), VERA-01, VERA-02, VERA-03, VERA-04, VERA-05, VERA-06, VERA-07, VERA-08, VERA-09, VERA-10..15 (write a comment in order), VIENNA-01, VIENNA-02, VIENNA-03, VIENNA-04, VIENNA-05, VIENNA-06, VIENNA-07, VIENNA-08, VIENNA-09, VIENNA-10..16 (write a comment in order), ZOYA-01, ZOYA-02, ZOYA-03, ZOYA-04, ZOYA-05, ZOYA-06, ZOYA-07, ZOYA-08, ZOYA-09, ZOYA-10..15 (write a comment in order) Wood finishing: Natural oil (Photo), Natural varnish