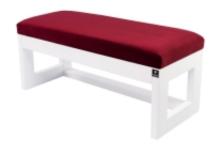

# Smooth Upholstered Wooden Bench LPG-16 PIANO-06

| Number        | 3872             |
|---------------|------------------|
| Producer code | LPG-16           |
| Manufacturer  | Emra Wood Design |

## **Product description**

Smooth Upholstered Wooden Bench LPG-16 PIANO-06 | Width: 40 cm - 200 cm | Height: 40 cm - 50 cm | Depth: 30 cm - 40 cm |

Technical data

Product-Code:

| LPG-16                  |  |
|-------------------------|--|
| Catalogue number:       |  |
| 3872                    |  |
| Condition:              |  |
| New                     |  |
| Bench width:            |  |
| 40 cm - 200 cm          |  |
| Choose from parameter   |  |
| Bench height:           |  |
| 40 cm - 50 cm           |  |
| Choose from parameter   |  |
| Bench depth:            |  |
| 30 cm - 40 cm           |  |
| Choose from parameter   |  |
| Type of fabric:         |  |
| Choose from parameter   |  |
| Type of fabric (Photo): |  |
| PIANO-06                |  |
|                         |  |
|                         |  |
|                         |  |
|                         |  |

#### Smooth Upholstered Wooden Bench LPG-16 PIANO-06

- · A functional and practical bench for hallway, living room, bedroom, dressing room, bathroom, reception and office
- Some bench models have a practical shelf for shoes
- The frame and upholstery are made of the highest quality materials
- Production of the bench according to customer requirements