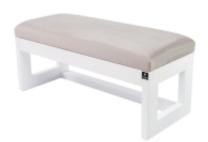

# Smooth Upholstered Wooden Bench LPG-16 PIANO-01

| Number        | 3876             |
|---------------|------------------|
| Producer code | LPG-16           |
| Manufacturer  | Emra Wood Design |

## **Product description**

Smooth Upholstered Wooden Bench LPG-16 PIANO-01 | Width: 40 cm - 200 cm | Height: 40 cm - 50 cm | Depth: 30 cm - 40 cm |

Technical data

Product-Code:

| LPG-16                  |  |  |
|-------------------------|--|--|
| Catalogue number:       |  |  |
| 3876                    |  |  |
| Condition:              |  |  |
| New                     |  |  |
| Bench width:            |  |  |
| 40 cm - 200 cm          |  |  |
| Choose from parameter   |  |  |
| Bench height:           |  |  |
| 40 cm - 50 cm           |  |  |
| Choose from parameter   |  |  |
| Bench depth:            |  |  |
| 30 cm - 40 cm           |  |  |
| Choose from parameter   |  |  |
| Type of fabric:         |  |  |
| Choose from parameter   |  |  |
| Type of fabric (Photo): |  |  |
| PIANO-01                |  |  |
|                         |  |  |
|                         |  |  |
|                         |  |  |
|                         |  |  |

### Smooth Upholstered Wooden Bench LPG-16 PIANO-01

- · A functional and practical bench for hallway, living room, bedroom, dressing room, bathroom, reception and office
- Some bench models have a practical shelf for shoes
- The frame and upholstery are made of the highest quality materials
- Production of the bench according to customer requirements

#### Product features

- Very high-quality and precise workmanship directly from the manufacturer
- The bench features an interchangeable seat to adapt the product to the future appearance of the room
- The bench does not require self-assembly and is delivered to the customer in its entirety
- Take a look at our fabric palette for more options
- We are at your disposal if you have any questions about the product
- By purchasing a product, you are buying a non-prefabricated item made according to specifications (selection of color, upholstery, materials, etc.)