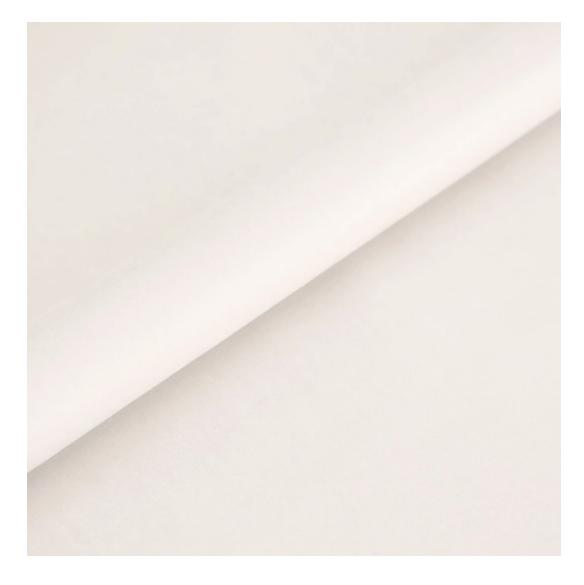

| <u>air</u> |  |  |  |
|------------|--|--|--|
|            |  |  |  |
| , D. B.    |  |  |  |
|            |  |  |  |
|            |  |  |  |

Discover upholstery fabrics for this product

We offer the largest selection of seat fabrics!

Click on fabric name and discover all fabric selection.

ANDRE

ART-DECO-VELVET

ATOS-ECO-LEATHER

AURORA

BALOO

BLACK-WHITE-VELVET

BLOOM

BRAID

CASABLANCA

CHARM-ME

CHILL-ME

CRUSH

DREAM-VELVET

FLASH

FLORENCE-ECO-LEATHER

FLOWER-VELVET

FUSHION-ECO-LEATHER

**GEODY** 

**HAMILTON** 

HEXAGON-VELVET

HOLD-ME

**HUSK-VELVET** 

HYGGE

LEAF-VELVET

LIKE-ME

LINEA

MANDALA-VELVET

MAYA

MILTON-NEW

MIU

MONSTERA-VELVET

PATTERN-VELVET

PIANO

ROSSA

**SPELLO** 

STRONG

TIERRA

**VENUS** 

VERA

VIENNA-ECO-LEATHER

ZOYA

Color palette - Wood stain - Nitro

 ${\vartriangle}$  Please note that the color of the wood may vary slightly from the color in the photo!  ${\vartriangle}$ 

BN-125/09

BN-022

29-10

This product has additional options: