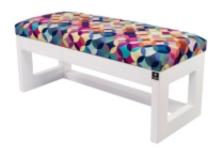

# Smooth Upholstered Wooden Bench LPG-16 PATTERN-VELVET-40

| Number        | 3200             |
|---------------|------------------|
| Producer code | LPG-16           |
| Manufacturer  | Emra Wood Design |

# **Product description**

Smooth Upholstered Wooden Bench LPG-16 PATTERN-VELVET-40 | Width: 40 cm - 200 cm | Height: 40 cm - 50 cm | Depth: 30 cm - 40 cm |

Technical data

Product-Code:

| LPG-16                  |  |  |  |
|-------------------------|--|--|--|
| Catalogue number:       |  |  |  |
| 3200                    |  |  |  |
| Condition:              |  |  |  |
| New                     |  |  |  |
| Bench width:            |  |  |  |
| 40 cm - 200 cm          |  |  |  |
| Choose from parameter   |  |  |  |
| Bench height:           |  |  |  |
| 40 cm - 50 cm           |  |  |  |
| Choose from parameter   |  |  |  |
| Bench depth:            |  |  |  |
| 30 cm - 40 cm           |  |  |  |
| Choose from parameter   |  |  |  |
| Type of fabric:         |  |  |  |
| Choose from parameter   |  |  |  |
| Type of fabric (Photo): |  |  |  |
| PATTERN-VELVET-40       |  |  |  |
|                         |  |  |  |
|                         |  |  |  |
|                         |  |  |  |
|                         |  |  |  |

### Smooth Upholstered Wooden Bench LPG-16 PATTERN-VELVET-40

- · A functional and practical bench for hallway, living room, bedroom, dressing room, bathroom, reception and office
- Some bench models have a practical shelf for shoes
- The frame and upholstery are made of the highest quality materials
- Production of the bench according to customer requirements