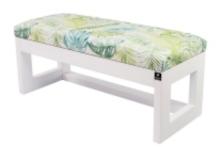

# Smooth Upholstered Wooden Bench LPG-16 MONSTERA-VELVET-02

| Number        | 3225             |
|---------------|------------------|
| Producer code | LPG-16           |
| Manufacturer  | Emra Wood Design |

# **Product description**

Smooth Upholstered Wooden Bench LPG-16 MONSTERA-VELVET-02 | Width: 40 cm - 200 cm | Height: 40 cm - 50 cm | Depth: 30 cm - 40 cm |

Technical data

Product-Code:

| LPG-16                    |  |  |  |
|---------------------------|--|--|--|
| Catalogue number:<br>3225 |  |  |  |
|                           |  |  |  |
| Condition:                |  |  |  |
| New                       |  |  |  |
| Bench width:              |  |  |  |
| 40 cm - 200 cm            |  |  |  |
| Choose from parameter     |  |  |  |
|                           |  |  |  |
| Bench height:             |  |  |  |
| 40 cm - 50 cm             |  |  |  |
| Choose from parameter     |  |  |  |
|                           |  |  |  |
| Bench depth:              |  |  |  |
| 30 cm - 40 cm             |  |  |  |
| Choose from parameter     |  |  |  |
|                           |  |  |  |
| Type of fabric:           |  |  |  |
| Choose from parameter     |  |  |  |
| Type of fabric (Photo):   |  |  |  |
| MONSTERA-VELVET-02        |  |  |  |
|                           |  |  |  |
|                           |  |  |  |
|                           |  |  |  |
|                           |  |  |  |
|                           |  |  |  |

## Smooth Upholstered Wooden Bench LPG-16 MONSTERA-VELVET-02

- · A functional and practical bench for hallway, living room, bedroom, dressing room, bathroom, reception and office
- Some bench models have a practical shelf for shoes
- The frame and upholstery are made of the highest quality materials
- Production of the bench according to customer requirements