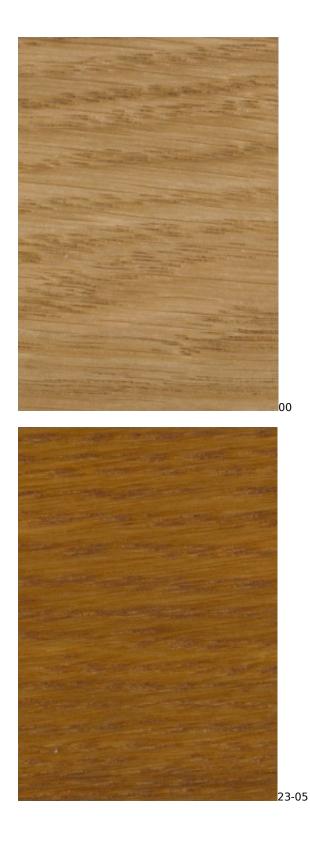

## VIENNA-ECO-LEATHER

ZOYA

Color palette - Wood stain - Nitro

 ${\mathbb A}$  Please note that the color of the wood may vary slightly from the color in the photo!  ${\mathbb A}$ 

22-10

generated by the shopGold

21-57

22-05

generated by the shopGold

27-50

\_\_\_\_

BN-022

This product has additional options:

**Width**: 40 cm , 45 cm , 50 cm , 55 cm , 60 cm , 65 cm , 70 cm , 75 cm , 80 cm , 85 cm , 90 cm , 95 cm , 100 cm , 105 cm , 110 cm , 115 cm , 120 cm , 125 cm , 130 cm , 135 cm , 140 cm , 145 cm , 150 cm , 155 cm , 160 cm , 165 cm , 170 cm , 175 cm , 180 cm , 185 cm , 190 cm , 195 cm , 200 cm