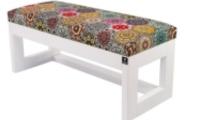

# Smooth Upholstered Wooden Bench LPG-16 HEXAGON-VELVET-06

| Number        | 3221             |
|---------------|------------------|
| Producer code | LPG-16           |
| Manufacturer  | Emra Wood Design |

## **Product description**

Smooth Upholstered Wooden Bench LPG-16 HEXAGON-VELVET-06 | Width: 40 cm - 200 cm | Height: 40 cm - 50 cm | Depth: 30 cm - 40 cm |

Technical data

Product-Code:

HEXAGON-VELVET-06

#### Smooth Upholstered Wooden Bench LPG-16 HEXAGON-VELVET-06

- A functional and practical bench for hallway, living room, bedroom, dressing room, bathroom, reception and office
- Some bench models have a practical shelf for shoes
- The frame and upholstery are made of the highest quality materials
- Production of the bench according to customer requirements