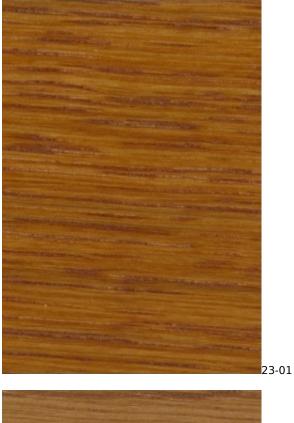

## VIENNA-ECO-LEATHER

ZOYA

Color palette - Wood stain - Nitro

 ${\mathbb A}$  Please note that the color of the wood may vary slightly from the color in the photo!  ${\mathbb A}$ 

22-10

generated by the shopGold

21-57

22-05

generated by the shopGold

27-50

\_\_\_\_

BN-022

This product has additional options:

**Width**: 40 cm , 45 cm , 50 cm , 55 cm , 60 cm , 65 cm , 70 cm , 75 cm , 80 cm , 85 cm , 90 cm , 95 cm , 100 cm , 105 cm , 110 cm , 115 cm , 120 cm , 125 cm , 130 cm , 135 cm , 140 cm , 145 cm , 150 cm , 155 cm , 160 cm , 165 cm , 170 cm , 175 cm , 180 cm , 185 cm , 190 cm , 195 cm , 200 cm