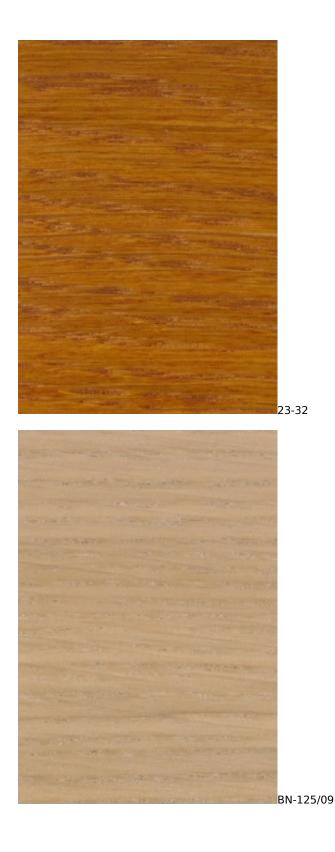

## VIENNA-ECO-LEATHER

ZOYA

Color palette - Wood stain - Nitro

 ${\mathbb A}$  Please note that the color of the wood may vary slightly from the color in the photo!  ${\mathbb A}$ 

22-10

generated by the shopGold

21-57

22-05

generated by the shopGold

27-50

\_\_\_\_

BN-022

This product has additional options:

**Width**: 40 cm , 45 cm , 50 cm , 55 cm , 60 cm , 65 cm , 70 cm , 75 cm , 80 cm , 85 cm , 90 cm , 95 cm , 100 cm , 105 cm , 110 cm , 115 cm , 120 cm , 125 cm , 130 cm , 135 cm , 140 cm , 145 cm , 150 cm , 155 cm , 160 cm , 165 cm , 170 cm , 175 cm , 180 cm , 185 cm , 190 cm , 195 cm , 200 cm