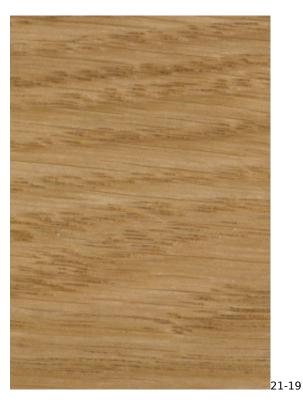

## VIENNA-ECO-LEATHER

ZOYA

Color palette - Wood stain - Nitro

 ${\mathbb A}$  Please note that the color of the wood may vary slightly from the color in the photo!  ${\mathbb A}$ 

22-10

generated by the shopGold

21-57

22-05

generated by the shopGold

27-50

\_\_\_\_

BN-022

This product has additional options:

**Width**: 40 cm , 45 cm , 50 cm , 55 cm , 60 cm , 65 cm , 70 cm , 75 cm , 80 cm , 85 cm , 90 cm , 95 cm , 100 cm , 105 cm , 110 cm , 115 cm , 120 cm , 125 cm , 130 cm , 135 cm , 140 cm , 145 cm , 150 cm , 155 cm , 160 cm , 165 cm , 170 cm , 175 cm , 180 cm , 185 cm , 190 cm , 195 cm , 200 cm