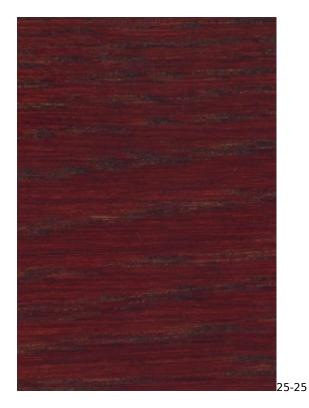

## VIENNA-ECO-LEATHER

ZOYA

Color palette - Wood stain - Nitro

 ${\mathbb A}$  Please note that the color of the wood may vary slightly from the color in the photo!  ${\mathbb A}$ 

22-10

generated by the shopGold

21-57

22-05

generated by the shopGold

27-50

\_\_\_\_

BN-022

This product has additional options:

**Width**: 40 cm , 45 cm , 50 cm , 55 cm , 60 cm , 65 cm , 70 cm , 75 cm , 80 cm , 85 cm , 90 cm , 95 cm , 100 cm , 105 cm , 110 cm , 115 cm , 120 cm , 125 cm , 130 cm , 135 cm , 140 cm , 145 cm , 150 cm , 155 cm , 160 cm , 165 cm , 170 cm , 175 cm , 180 cm , 185 cm , 190 cm , 195 cm , 200 cm