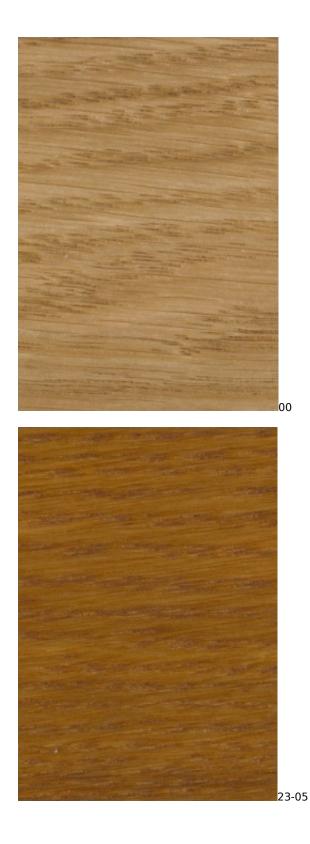

## VIENNA-ECO-LEATHER

ZOYA

Color palette - Wood stain - Nitro

 ${\mathbb A}$  Please note that the color of the wood may vary slightly from the color in the photo!  ${\mathbb A}$ 

22-10

generated by the shopGold

Wood color: White (Photo) , Black , Natural wood color (write a wood stain symbol in the order)