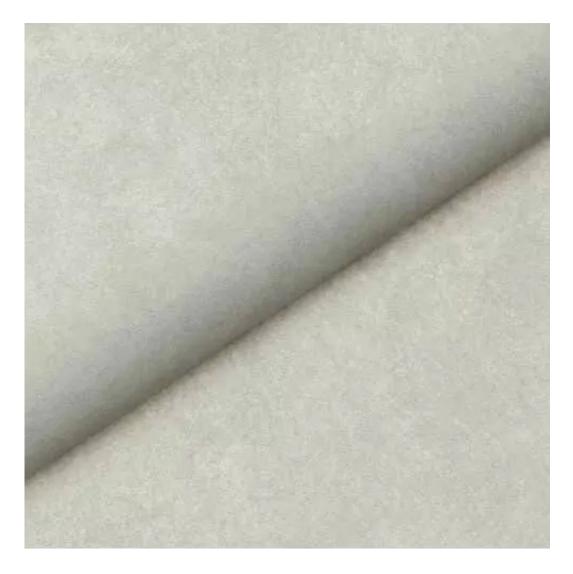

ality materials.

| . 11     | 1 | άĐ. |  |
|----------|---|-----|--|
| <u>u</u> | 1 | 4.7 |  |

\_Ω**Ω**\_

Discover upholstery fabrics for this product

We offer the largest selection of seat fabrics!

Click on fabric name and discover all fabric selection.

ANDRE



ART-DECO-VELVET



### ATOS-ECO-LEATHER



### AURORA



BALOO



BLACK-WHITE-VELVET



### BLOOM



BRAID



CASABLANCA



### CHARM-ME



## CHILL-ME



CRUSH



DREAM-VELVET



FLASH



FLORENCE-ECO-LEATHER



### FLOWER-VELVET



## FUSHION-ECO-LEATHER



### GEODY



HAMILTON



HEXAGON-VELVET



HOLD-ME



HUSK-VELVET



HYGGE



LEAF-VELVET



LIKE-ME



LINEA



### MANDALA-VELVET



MAYA



## MILTON-NEW



MIU



MONSTERA-VELVET



## PATTERN-VELVET



PIANO



ROSSA



SPELLO



STRONG



TIERRA



VENUS



VERA



## VIENNA-ECO-LEATHER



ZOYA



Color palette - Wood stain - Nitro

 ${\mathbb A}$  Please note that the color of the wood may vary slightly from the color in the photo!  ${\mathbb A}$ 







22-10











generated by the shopGold







21-57



22-05







generated by the shopGold















27-50



\_\_\_\_



This product has additional options:

**Width**: 40 cm , 45 cm , 50 cm , 55 cm , 60 cm , 65 cm , 70 cm , 75 cm , 80 cm , 85 cm , 90 cm , 95 cm , 100 cm , 105 cm , 110 cm , 115 cm , 120 cm , 125 cm , 130 cm , 135 cm , 140 cm , 145 cm , 150 cm , 155 cm , 160 cm , 165 cm , 170 cm , 175 cm , 180 cm , 185 cm , 190 cm , 195 cm , 200 cm

Height: 40 cm , 45 cm , 50 cm

**Depth**: 30 cm , 35 cm , 40 cm **Type of wood**: Alder (Photo) , Oak

Type of fabric: FLOWER-VELVET-05 (