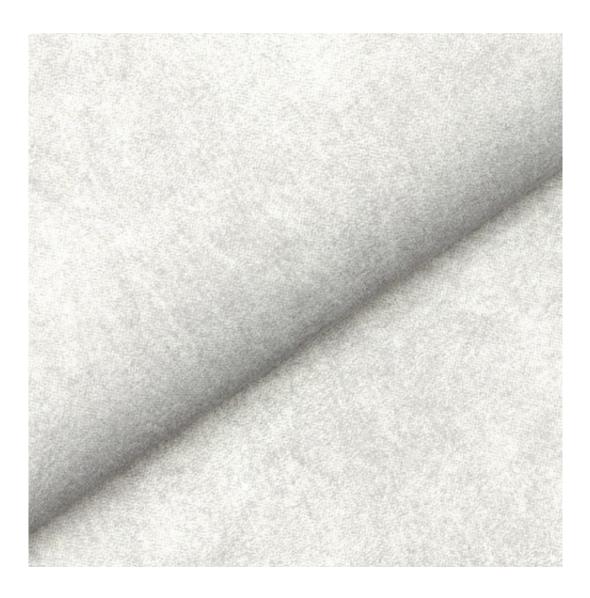

| άĐ. |  |
|----------|---|-----|--|
| <u>u</u> | 1 | 4.7 |  |

\_Ω**Ω**\_

Discover upholstery fabrics for this product

We offer the largest selection of seat fabrics!

Click on fabric name and discover all fabric selection.

ANDRE



ART-DECO-VELVET



### ATOS-ECO-LEATHER



### AURORA



BALOO



BLACK-WHITE-VELVET



### BLOOM



BRAID



CASABLANCA



### CHARM-ME



## CHILL-ME



CRUSH



DREAM-VELVET



FLASH



FLORENCE-ECO-LEATHER



### FLOWER-VELVET



## FUSHION-ECO-LEATHER



### GEODY



HAMILTON



HEXAGON-VELVET



HOLD-ME



HUSK-VELVET



HYGGE



LEAF-VELVET



LIKE-ME



LINEA



### MANDALA-VELVET



MAYA



## MILTON-NEW



MIU



MONSTERA-VELVET



## PATTERN-VELVET



PIANO



ROSSA



SPELLO



STRONG



TIERRA



VENUS



VERA



## VIENNA-ECO-LEATHER



ZOYA



Color palette - Wood stain - Nitro

 ${\mathbb A}$  Please note that the color of the wood may vary slightly from the color in the photo!  ${\mathbb A}$ 







22-10











generated by the shopGold







21-57



22-05







generated by the shopGold















27-50



\_\_\_\_



This product has additional options:

**Width**: 40 cm , 45 cm , 50 cm , 55 cm , 60 cm , 65 cm , 70 cm , 75 cm , 80 cm , 85 cm , 90 cm , 95 cm , 100 cm , 105 cm , 110 cm , 115 cm , 120 cm , 125 cm , 130 cm , 135 cm , 140 cm , 145 cm , 150 cm , 155 cm , 160 cm , 165 cm , 170 cm , 175 cm , 180 cm , 185 cm , 190 cm , 195 cm , 200 cm

Height: 40 cm , 45 cm , 50 cm

**Depth**: 30 cm , 35 cm , 40 cm **Type of wood**: Alder (Photo) , Oak

Type of fabric: FLOWER-VELVET-05 (Photo), ANDRE-1300, ANDRE-1301, A