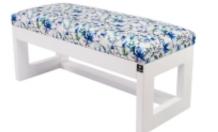

# Smooth Upholstered Wooden Bench LPG-16 FLOWER-VELVET-05

| Number        | 3223             |
|---------------|------------------|
| Producer code | LPG-16           |
| Manufacturer  | Emra Wood Design |

## **Product description**

Smooth Upholstered Wooden Bench LPG-16 FLOWER-VELVET-05 | Width: 40 cm - 200 cm | Height: 40 cm - 50 cm | Depth: 30 cm - 40 cm |

Technical data

Product-Code:

generated by the shopGold

#### Smooth Upholstered Wooden Bench LPG-16 FLOWER-VELVET-05

- A functional and practical bench for hallway, living room, bedroom, dressing room, bathroom, reception and office
- Some bench models have a practical shelf for shoes
- The frame and upholstery are made of the highest quality materials
- Production of the bench according to customer requirements

Product features

- Very high-quality and precise workmanship directly from the manufacturer
- The bench features an interchangeable seat to adapt the product to the future appearance of the room
- The bench does not require self-assembly and is delivered to the customer in its entirety
- Take a look at our fabric palette for more options
- We are at your disposal if you have any questions about the product
- By purchasing a product, you are buying a non-prefabricated item made according to specifications (selection of color, upholstery, materials, etc.)