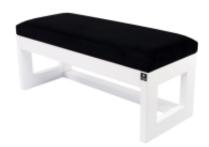

# Smooth Upholstered Wooden Bench LPG-16 CASABLANCA-2316

| Number        | 3888             |
|---------------|------------------|
| Producer code | LPG-16           |
| Manufacturer  | Emra Wood Design |

## **Product description**

Smooth Upholstered Wooden Bench LPG-16 CASABLANCA-2316 | Width: 40 cm - 200 cm | Height: 40 cm - 50 cm | Depth: 30 cm - 40 cm |

Technical data

Product-Code:

| LPG-16                  |  |  |  |
|-------------------------|--|--|--|
| Catalogue number:       |  |  |  |
| 3888                    |  |  |  |
| Condition:              |  |  |  |
| New                     |  |  |  |
| Bench width:            |  |  |  |
| 40 cm - 200 cm          |  |  |  |
| Choose from parameter   |  |  |  |
| Bench height:           |  |  |  |
| 40 cm - 50 cm           |  |  |  |
| Choose from parameter   |  |  |  |
| Bench depth:            |  |  |  |
| 30 cm - 40 cm           |  |  |  |
| Choose from parameter   |  |  |  |
| Type of fabric:         |  |  |  |
| Choose from parameter   |  |  |  |
| Type of fabric (Photo): |  |  |  |
| CASABLANCA-2316         |  |  |  |
|                         |  |  |  |
|                         |  |  |  |
|                         |  |  |  |
|                         |  |  |  |

#### Smooth Upholstered Wooden Bench LPG-16 CASABLANCA-2316

- · A functional and practical bench for hallway, living room, bedroom, dressing room, bathroom, reception and office
- Some bench models have a practical shelf for shoes
- The frame and upholstery are made of the highest quality materials
- Production of the bench according to customer requirements