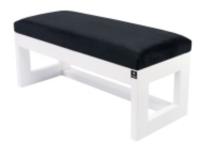

# Smooth Upholstered Wooden Bench LPG-16 CASABLANCA-2315

| Number        | 3887             |
|---------------|------------------|
| Producer code | LPG-16           |
| Manufacturer  | Emra Wood Design |

## **Product description**

Smooth Upholstered Wooden Bench LPG-16 CASABLANCA-2315 | Width: 40 cm - 200 cm | Height: 40 cm - 50 cm | Depth: 30 cm - 40 cm |

Technical data

Product-Code:

| LPG-16                  |  |  |  |
|-------------------------|--|--|--|
| Catalogue number:       |  |  |  |
| 3887                    |  |  |  |
| Condition:              |  |  |  |
| New                     |  |  |  |
| Bench width:            |  |  |  |
| 40 cm - 200 cm          |  |  |  |
| Choose from parameter   |  |  |  |
| Bench height:           |  |  |  |
| 40 cm - 50 cm           |  |  |  |
| Choose from parameter   |  |  |  |
| Bench depth:            |  |  |  |
| 30 cm - 40 cm           |  |  |  |
| Choose from parameter   |  |  |  |
| Type of fabric:         |  |  |  |
| Choose from parameter   |  |  |  |
| Type of fabric (Photo): |  |  |  |
| CASABLANCA-2315         |  |  |  |
|                         |  |  |  |
|                         |  |  |  |
|                         |  |  |  |
|                         |  |  |  |

#### Smooth Upholstered Wooden Bench LPG-16 CASABLANCA-2315

- · A functional and practical bench for hallway, living room, bedroom, dressing room, bathroom, reception and office
- Some bench models have a practical shelf for shoes
- The frame and upholstery are made of the highest quality materials
- Production of the bench according to customer requirements