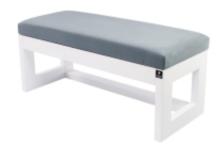

# Smooth Upholstered Wooden Bench LPG-16 CASABLANCA-2314

| Number        | 3971             |
|---------------|------------------|
| Producer code | LPG-16           |
| Manufacturer  | Emra Wood Design |

## **Product description**

Smooth Upholstered Wooden Bench LPG-16 CASABLANCA-2314 | Width: 40 cm - 200 cm | Height: 40 cm - 50 cm | Depth: 30 cm - 40 cm |

Technical data

Product-Code:

| LPG-16                  |  |  |  |
|-------------------------|--|--|--|
| Catalogue number:       |  |  |  |
| 3971                    |  |  |  |
| Condition:              |  |  |  |
| New                     |  |  |  |
| Bench width:            |  |  |  |
| 40 cm - 200 cm          |  |  |  |
| Choose from parameter   |  |  |  |
| Bench height:           |  |  |  |
| 40 cm - 50 cm           |  |  |  |
| Choose from parameter   |  |  |  |
| Bench depth:            |  |  |  |
| 30 cm - 40 cm           |  |  |  |
| Choose from parameter   |  |  |  |
| Type of fabric:         |  |  |  |
| Choose from parameter   |  |  |  |
| Type of fabric (Photo): |  |  |  |
| CASABLANCA-2314         |  |  |  |
|                         |  |  |  |
|                         |  |  |  |
|                         |  |  |  |
|                         |  |  |  |

### Smooth Upholstered Wooden Bench LPG-16 CASABLANCA-2314

- A functional and practical bench for hallway, living room, bedroom, dressing room, bathroom, reception and office
- Some bench models have a practical shelf for shoes
- The frame and upholstery are made of the highest quality materials
- Production of the bench according to customer requirements